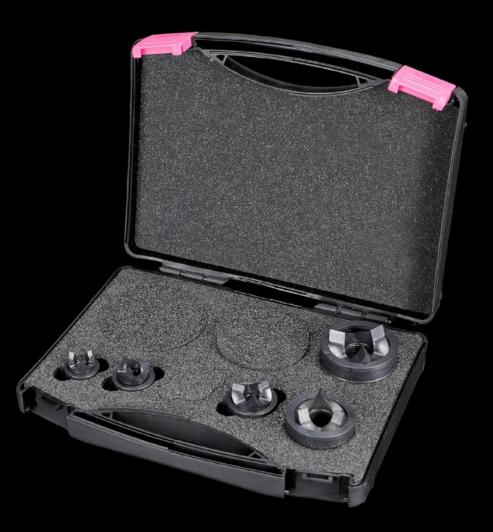

## AS 4055.580 Splitter hole punch set, M16 to M40

State: 27/08/2025 (Source: rittal.com/uae-en)

## AS 4055.580 - Splitter hole punch set, M16 to M40 for sheet steel, with triple splitting

For punching round cut-outs