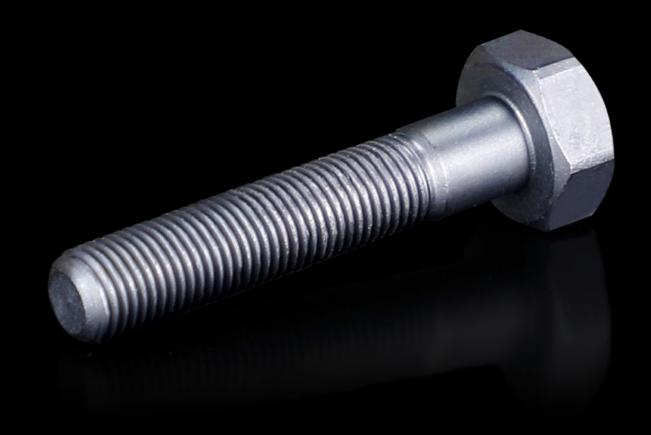

## AS 4055.601 - Tension screw

Accessories for hole punches. Required as a connecting part between the die and the stamp.

## **Features**

| Model No.             | AS 4055.601                                                                            |
|-----------------------|----------------------------------------------------------------------------------------|
| Product description   | Accessories for hole punches. Required as a connecting part between the die and stamp. |
| Note                  | For operation with wrench                                                              |
| Tension screw (Ø x L) | 9.5 x 50 mm                                                                            |
| Packs of              | 1 pc(s).                                                                               |
| Net weight            | 0.04                                                                                   |
| Gross weight          | 0.06                                                                                   |
| Customs tariff number | 73181900                                                                               |
| EAN                   | 4028177808874                                                                          |
| ECLASS 8.0            | 21049241                                                                               |