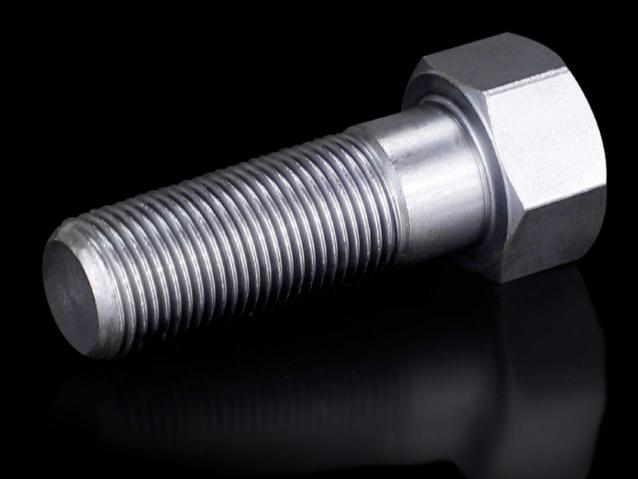

## AS 4055.602 - Tension screw

Accessories for hole punches. Required as a connecting part between the die and the stamp.

## Features

| Model No.             | AS 4055.602                                                                            |
|-----------------------|----------------------------------------------------------------------------------------|
| Product description   | Accessories for hole punches. Required as a connecting part between the die and stamp. |
| Note                  | For operation with wrench                                                              |
| Tension screw (Ø x L) | 19 x 55 mm                                                                             |
| Packs of              | 1 pc(s).                                                                               |
| Net weight            | 0.183                                                                                  |
| Gross weight          | 0.203                                                                                  |
| Customs tariff number | 73181900                                                                               |
| EAN                   | 4028177808881                                                                          |
| ECLASS 8.0            | 21049241                                                                               |
|                       |                                                                                        |