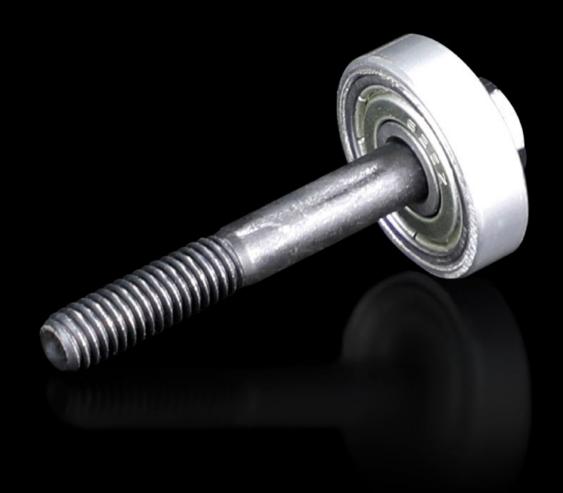

## AS 4055.630 - Tension screw with ball bearing

Accessories for hole punches. Required as a connecting part between the die and the stamp.

## **Features**

| Model No.             | AS 4055.630                                                                            |
|-----------------------|----------------------------------------------------------------------------------------|
| Product description   | Accessories for hole punches. Required as a connecting part between the die and stamp. |
| Note                  | For operation with wrench                                                              |
| Tension screw (Ø x L) | 6 x 40 mm                                                                              |
| Packs of              | 1 pc(s).                                                                               |
| Net weight            | 0.021                                                                                  |
| Gross weight          | 0.035                                                                                  |
| Customs tariff number | 73181900                                                                               |
| EAN                   | 4028177808904                                                                          |
| ETIM 9                | EC002690                                                                               |
| ETIM 8                | EC002690                                                                               |
| ECLASS 8.0            | 21049241                                                                               |