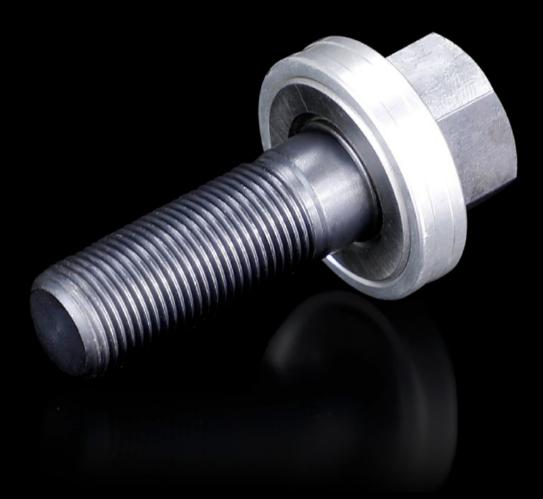

## AS 4055.633 - Tension screw with ball bearing

Accessories for hole punches. Required as a connecting part between the die and the stamp.

## **Features**

| Model No.             | AS 4055.633                                                                            |
|-----------------------|----------------------------------------------------------------------------------------|
| Product description   | Accessories for hole punches. Required as a connecting part between the die and stamp. |
| Note                  | For operation with wrench                                                              |
| Tension screw (Ø x L) | 19 x 55 mm                                                                             |
| Packs of              | 1 pc(s).                                                                               |
| Net weight            | 0.252                                                                                  |
| Gross weight          | 0.274                                                                                  |
| Customs tariff number | 73181900                                                                               |
| EAN                   | 4028177808935                                                                          |
| ETIM 9                | EC002690                                                                               |
| ETIM 8                | EC002690                                                                               |
| ECLASS 8.0            | 21049241                                                                               |