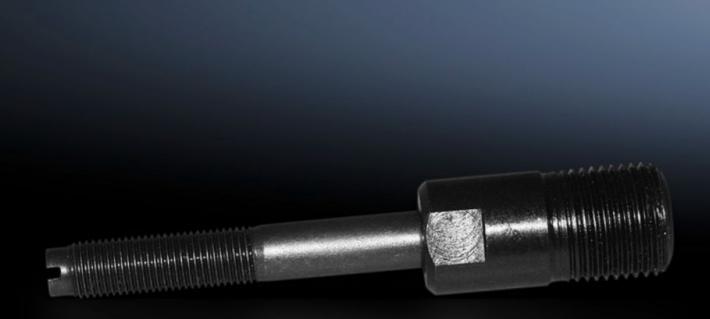

## AS 4055.661 - Hydraulic tension screw

Accessories for hole punches. Required as a connecting part between the die and the stamp. For operation via hydraulic punch

## Features

| AS 4055.661                                                                            |
|----------------------------------------------------------------------------------------|
| Accessories for hole punches. Required as a connecting part between the die and stamp. |
| Adaptor for hydraulics                                                                 |
| For operation via hydraulic punch                                                      |
| 9.5 mm<br>19 mm                                                                        |
| 1 pc(s).                                                                               |
| 0.094                                                                                  |
| 0.107                                                                                  |
| 73181900                                                                               |
| 4028177808966                                                                          |
| EC002690                                                                               |
| EC002690                                                                               |
| 21049046                                                                               |
| -                                                                                      |