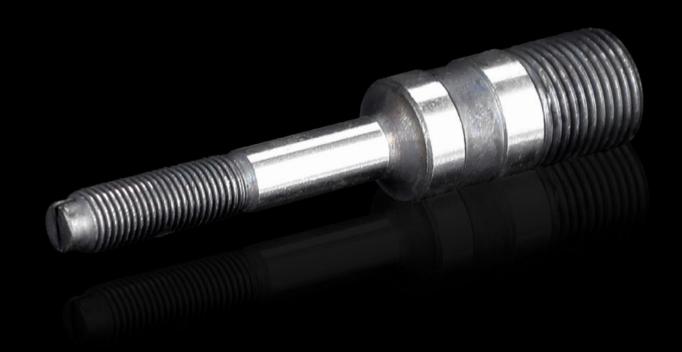

# Hydraulic tension screw for higher loads

State: 16/08/2025 (Source: rittal.com/uae-en)

### AS 4055.664 - Hydraulic tension screw for higher loads

Accessories for hole punches. Required as a connecting part between the die and the stamp. For operation via hydraulic punch

#### **Features**

| Model No.                 | AS 4055.664                                                                            |
|---------------------------|----------------------------------------------------------------------------------------|
| Product description       | Accessories for hole punches. Required as a connecting part between the die and stamp. |
| Benefits                  | Hydraulic tension screw made from high-alloy tool steel for higher loads               |
| Note                      | For operation via hydraulic punch                                                      |
| Hydraulic tension screw Ø | 9.5 mm<br>19 cm                                                                        |
| Packs of                  | 1 pc(s).                                                                               |
| Net weight                | 0.111                                                                                  |
| Gross weight              | 0.124                                                                                  |
| Customs tariff number     | 73181900                                                                               |
| EAN                       | 4028177808997                                                                          |
| ETIM 9                    | EC002690                                                                               |
| ETIM 8                    | EC002690                                                                               |
| ECLASS 8.0                | 21049046                                                                               |