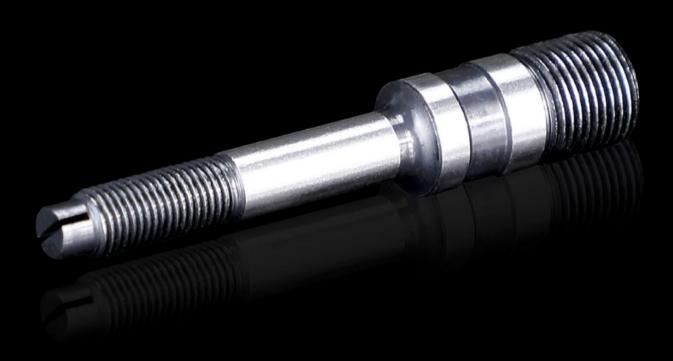

## AS 4055.665 - Hydraulic tension screw for higher loads

Accessories for hole punches. Required as a connecting part between the die and the stamp. For operation via hydraulic punch

## Features

| Model No.                 | AS 4055.665                                                                            |
|---------------------------|----------------------------------------------------------------------------------------|
| Product description       | Accessories for hole punches. Required as a connecting part between the die and stamp. |
| Benefits                  | Hydraulic tension screw made from high-alloy tool steel for higher loads               |
| Note                      | For operation via hydraulic punch                                                      |
| Hydraulic tension screw Ø | 11.1 mm<br>19 mm                                                                       |
| Packs of                  | 1 pc(s).                                                                               |
| Net weight                | 0.124                                                                                  |
| Gross weight              | 0.137                                                                                  |
| Customs tariff number     | 73181900                                                                               |
| EAN                       | 4028177809000                                                                          |
| ETIM 9                    | EC002690                                                                               |
| ETIM 8                    | EC002690                                                                               |
| ECLASS 8.0                | 21049046                                                                               |