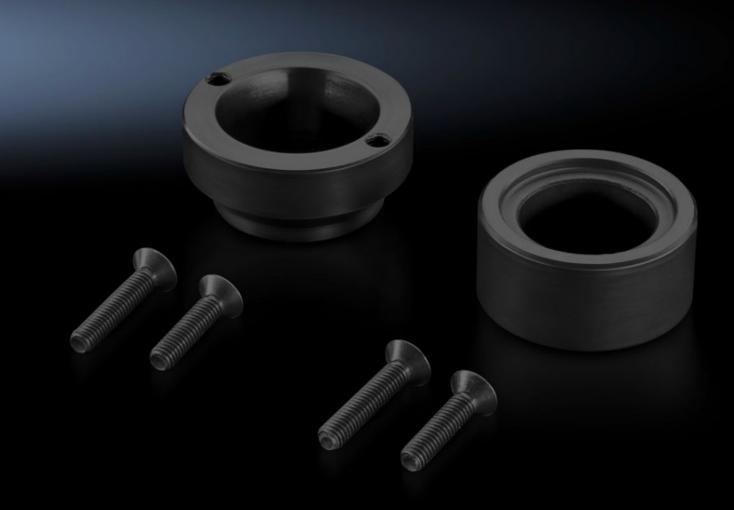

## AS 4055.667 - Spacer sleeve for hole punch, square

For punching cut-outs in size 92 x 92 mm.

## Features

| Model No.             | AS 4055.667                                 |
|-----------------------|---------------------------------------------|
| Product description   | For punching cut-outs from size 92 x 92 mm. |
| To fit Model No.      | 4055.392                                    |
| Packs of              | 1 pc(s).                                    |
| Customs tariff number | 84669400                                    |
| EAN                   | 4028177922853                               |
| ETIM 7.0              | EC002691                                    |
| ECLASS 8.0            | 21049240                                    |
|                       |                                             |