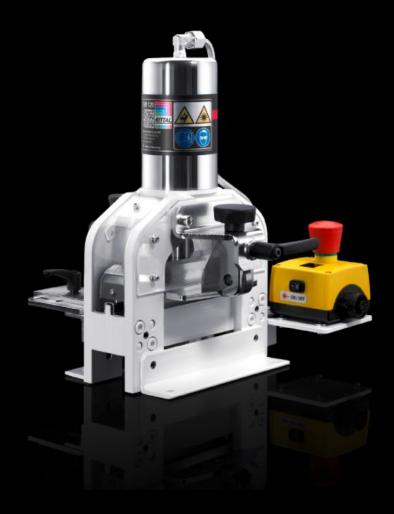

## AS 4055.710 - Busbar cutting unit CW 120-S

The cutting unit in the CW 120-S product series is ideal for cutting busbars to length. The integral precision laser facilitates the cutting and bending process. The unit is easily mounted on a workbench.

#### **Features**

| Model No.             | AS 4055.710                                                                                                                        |
|-----------------------|------------------------------------------------------------------------------------------------------------------------------------|
| Design                | Laser pointer (auxiliary laser), beam power laser class 1                                                                          |
| Product description   | The cutting unit in the CW 120-S product series is ideal for cutting busbars to length. The unit is easily mounted on a workbench. |
| Benefits              | Significant time savings compared to manual cutting                                                                                |
| Cutting (max.)        | 120 x 12 mm                                                                                                                        |
| Machine dimensions    | Width: 335 mm<br>Height: 370 mm<br>Depth: 275 mm                                                                                   |
| Support area          | Width: 283 mm<br>Height: 318 mm<br>Depth: 372 mm                                                                                   |
| Packs of              | 1 pc(s).                                                                                                                           |
| Net weight            | 21.3                                                                                                                               |
| Gross weight          | 23.3                                                                                                                               |
| Customs tariff number | 84623290                                                                                                                           |
| EAN                   | 4028177920651                                                                                                                      |
| ETIM 9                | EC004303                                                                                                                           |
| ETIM 8                | EC004303                                                                                                                           |