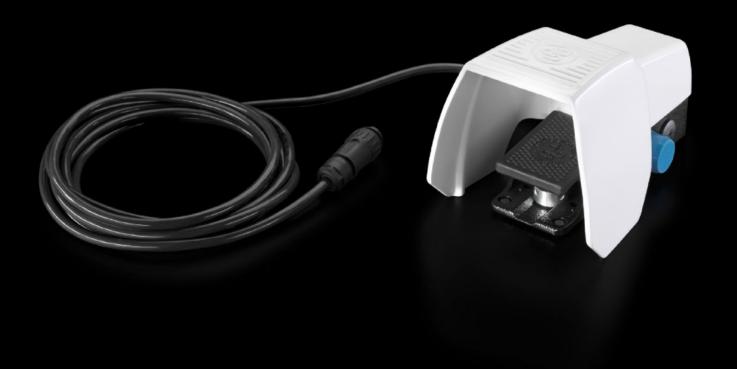

## AS 4055.712 - Foot-switch

Footswitch including connection cable, for using busbar machining equipment from the CW 120-S range.

## **Features**

| Model No.             | AS 4055.712                                                                                          |
|-----------------------|------------------------------------------------------------------------------------------------------|
| Product description   | Footswitch including connection cable, for using busbar machining equipment from the CW 120-S range. |
| Packs of              | 1 pc(s).                                                                                             |
| Net weight            | 2.06                                                                                                 |
| Gross weight          | 2.26                                                                                                 |
| Customs tariff number | 85365019                                                                                             |
| EAN                   | 4028177923966                                                                                        |
| ETIM 9                | EC001258                                                                                             |
| ETIM 8                | EC001258                                                                                             |
| ECLASS 8.0            | 27371218                                                                                             |