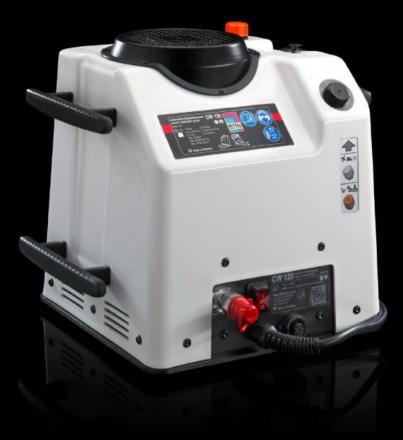

## AS 4055.720 - Electro-hydraulic pump

The electro-hydraulic pump is used to drive products in the CW 120-S series.

#### Features

| Model No.                                   | AS 4055.720                                                                              |
|---------------------------------------------|------------------------------------------------------------------------------------------|
| Product description                         | The electro-hydraulic pump is used to drive products in the CW 120-<br>S product series. |
| Power consumption                           | 1.3 kW                                                                                   |
| Filling volume                              | 3.2                                                                                      |
| Working volume                              | 2.2                                                                                      |
| Flow rate (max.)                            | 1.1 l/min                                                                                |
| Oil (type)                                  | HLP 46                                                                                   |
| Rated operating voltage                     | 230 V, 50 Hz                                                                             |
| Rated current                               | 5.65 A                                                                                   |
| Machine dimensions                          | Width: 400 mm<br>Height: 325 mm<br>Depth: 335 mm                                         |
| Support area                                | Width: 402 mm<br>Height: 342 mm<br>Depth: 397 mm                                         |
| Permissible operating pressure (p.<br>max.) | 700 bar                                                                                  |
| Packs of                                    | 1 pc(s).                                                                                 |
| Net weight                                  | 32                                                                                       |
| Gross weight                                | 34.5                                                                                     |
| Customs tariff number                       | 84138100                                                                                 |
| EAN                                         | 4028177920644                                                                            |
| ETIM 9                                      | EC011047                                                                                 |
|                                             |                                                                                          |