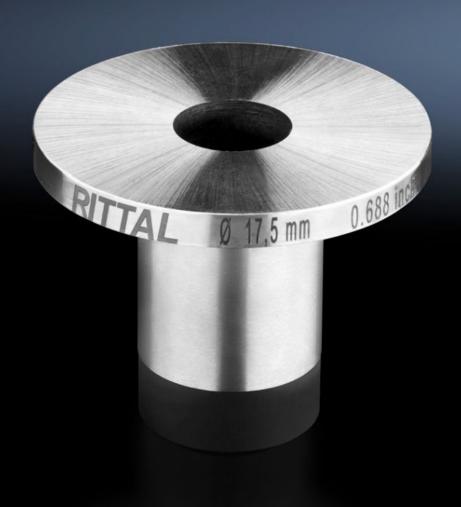

## AS 4055.779 - Female dies

The female dies should be used in combination with the respective male die. This allows round holes to be punched in busbars.

## **Features**

| Model No.                 | AS 4055.779                                                                                                                   |
|---------------------------|-------------------------------------------------------------------------------------------------------------------------------|
| Product description       | The female dies should be used in combination with the respective male die. This allows round holes to be punched in busbars. |
| Diameter                  | 21 mm                                                                                                                         |
| Material thickness (max.) | 12 mm                                                                                                                         |
| Packs of                  | 1 pc(s).                                                                                                                      |
| Net weight                | 0.245                                                                                                                         |
| Gross weight              | 0.286                                                                                                                         |
| Customs tariff number     | 82073010                                                                                                                      |
| EAN                       | 4028177920682                                                                                                                 |
| ETIM 9                    | EC003458                                                                                                                      |
| ETIM 8                    | EC003458                                                                                                                      |
| ECLASS 8.0                | 21049240                                                                                                                      |