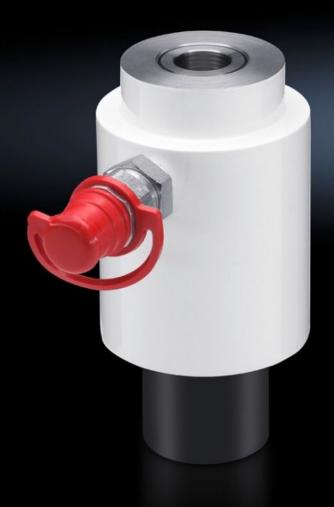

## AS 4055.806 - Hydraulic cylinder

The hydraulic cylinder is ideal for making cut-outs in sheet steel and stainless steel. It is used in conjunction with the hydraulic pump or the CW 120-M.

## **Features**

| Model No.             | AS 4055.806                                                                                                                                                |
|-----------------------|------------------------------------------------------------------------------------------------------------------------------------------------------------|
| Design                | With quick-release coupling                                                                                                                                |
| Product description   | The hydraulic cylinder is ideal for making cut-outs in sheet steel and stainless steel. It is used in conjunction with the hydraulic pump or the CW 120-M. |
| Benefits              | Flexible use in the workshop<br>Ergonomic handling<br>Allows you to create cut-outs without the application of force                                       |
| Max. punching force   | 11 t                                                                                                                                                       |
| Packs of              | 1 pc(s).                                                                                                                                                   |
| Net weight            | 2.69                                                                                                                                                       |
| Gross weight          | 2.713                                                                                                                                                      |
| Customs tariff number | 84661031                                                                                                                                                   |
| EAN                   | 4028177922891                                                                                                                                              |
| ETIM 9                | EC011824                                                                                                                                                   |
| ETIM 8                | EC011824                                                                                                                                                   |
| ECLASS 8.0            | 36609290                                                                                                                                                   |