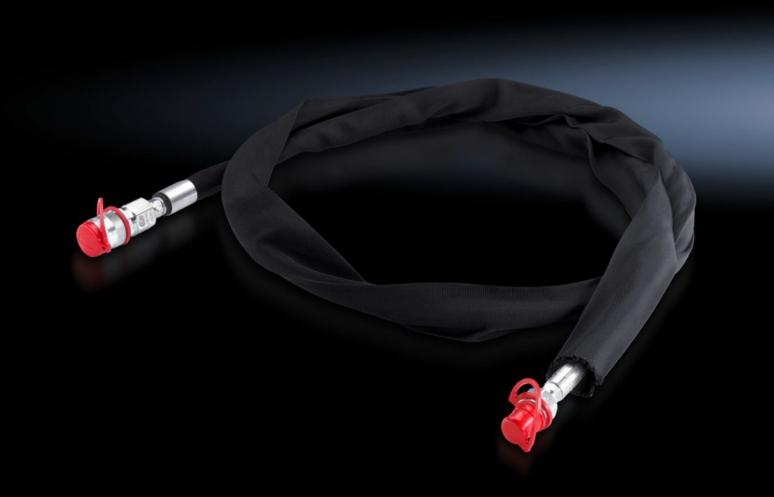

## AS 4055.807 - Hydraulic hose

The hydraulic hose, in combination with the hydraulic cylinder, allows round, square and rectangular cut-outs to be punched in sheet steel and stainless steel. It is used in conjunction with the hydraulic pump or the CW 120-M.

## **Features**

| Model No.             | AS 4055.807                                                                                                                                                                                                                        |
|-----------------------|------------------------------------------------------------------------------------------------------------------------------------------------------------------------------------------------------------------------------------|
| Design                | Double-walled                                                                                                                                                                                                                      |
| Product description   | The hydraulic hose, in combination with the hydraulic cylinder, allows round, square and rectangular cut-outs to be punched in sheet steel and stainless steel. It is used in conjunction with the hydraulic pump or the CW 120-M. |
| Length                | 3 m                                                                                                                                                                                                                                |
| Packs of              | 1 pc(s).                                                                                                                                                                                                                           |
| Net weight            | 1.5                                                                                                                                                                                                                                |
| Gross weight          | 1.606                                                                                                                                                                                                                              |
| Customs tariff number | 40094200                                                                                                                                                                                                                           |
| EAN                   | 4028177922884                                                                                                                                                                                                                      |
| ETIM 9                | EC011824                                                                                                                                                                                                                           |
| ETIM 8                | EC011824                                                                                                                                                                                                                           |
| ECLASS 8.0            | 36609290                                                                                                                                                                                                                           |