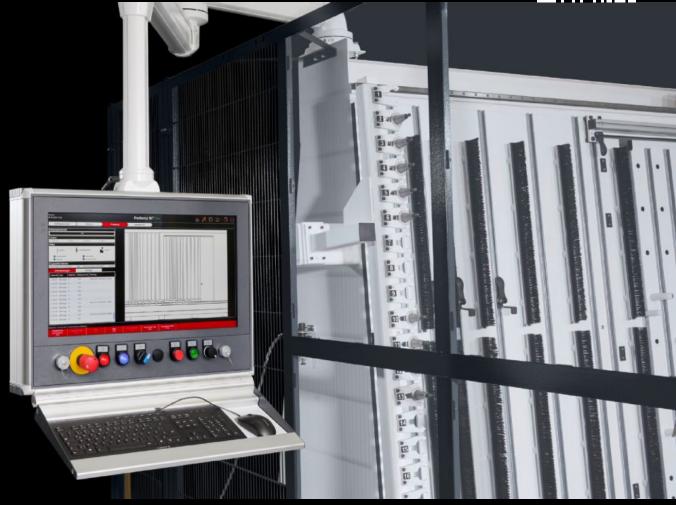

## AS 4055.951 - Perforex MT S support arm system

Support arm system for flexible, ergonomic operator positioning on the Perforex Milling Terminals MT S.

## **Features**

| Model No.             | AS 4055.951                                                                                              |
|-----------------------|----------------------------------------------------------------------------------------------------------|
| Product description   | Support arm system for flexible, ergonomic operator positioning on<br>the Perforex milling terminals MT. |
| Benefits              | For ergonomic, back-friendly working                                                                     |
|                       | For positioning the display at the optimum operator height                                               |
|                       | Easy-to-clean, hygienic design                                                                           |
|                       | Space-saving solution                                                                                    |
| Supply includes       | Perforex MT S support arm system                                                                         |
|                       | Including signal pillar                                                                                  |
| Note                  | Not suitable for retrofitting                                                                            |
|                       | This option is provided exclusively for the European market.                                             |
| To fit Model No.      | 4055.921                                                                                                 |
|                       | 4055.922                                                                                                 |
|                       | 4055.926                                                                                                 |
|                       | 4055.927                                                                                                 |
| Packs of              | 1 pc(s).                                                                                                 |
| Net weight            | 80                                                                                                       |
| Gross weight          | 80                                                                                                       |
| Customs tariff number | 76169990                                                                                                 |
| EAN                   | 4028177967472                                                                                            |
|                       |                                                                                                          |