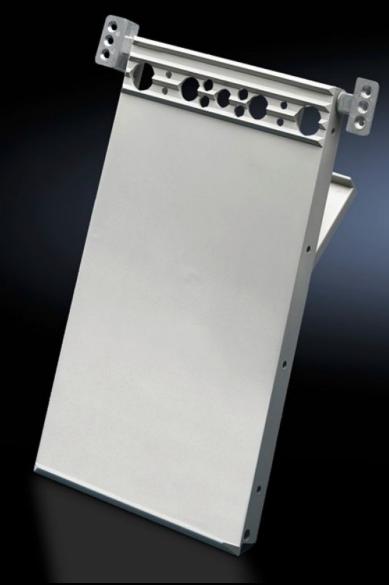

### PS 4120.000 - Wiring plan lectern for VX, TS, VX SE, TP, PC

Holds wiring plans during fault-finding and maintenance work. Wiring plan lecterns may be bayed in line with the door width. For mounting on the tubular door frame or on the perforated door strip.

#### **Features**

| Model No.            | PS 4120.000                                                                                                                                                                                         |
|----------------------|-----------------------------------------------------------------------------------------------------------------------------------------------------------------------------------------------------|
| Product description  | Holds wiring plans during fault-finding and maintenance work. Wiring plan lecterns may be bayed in line with the door width. For mounting on the tubular door frame or on the perforated door strip |
| Material             | Utility lectern: Polypropylene<br>Mounting bracket: Die-cast zinc                                                                                                                                   |
| Colour               | Similar to RAL 7035                                                                                                                                                                                 |
| Supply includes      | Assembly parts                                                                                                                                                                                      |
| To fit door width    | 400 mm                                                                                                                                                                                              |
|                      | 500 mm                                                                                                                                                                                              |
|                      | 600 mm                                                                                                                                                                                              |
|                      | 800 mm                                                                                                                                                                                              |
|                      | 1,000 mm                                                                                                                                                                                            |
| Installation options | This number of wiring plan lecterns must be used on the tubular                                                                                                                                     |
|                      | door frame                                                                                                                                                                                          |
|                      | Door width 400/500 mm = 1 wiring plan lectern                                                                                                                                                       |
|                      | Door width 600 mm = 2 wiring plan lecterns                                                                                                                                                          |
|                      | Door width 800 mm = 2 or 3 wiring plan lecterns                                                                                                                                                     |
|                      | Door width 1000 mm = 3 wiring plan lecterns                                                                                                                                                         |