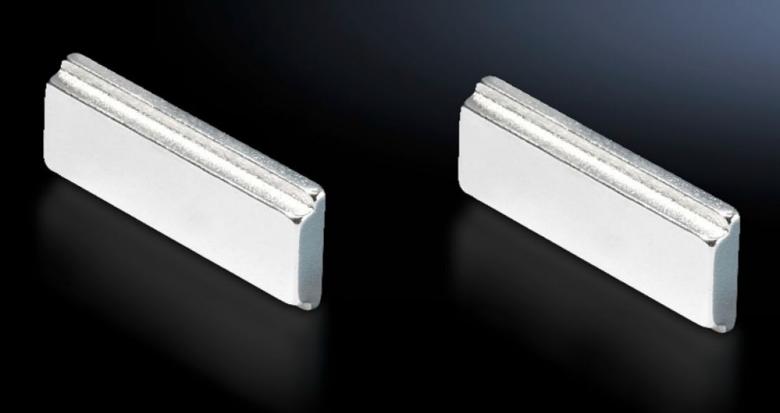

## SZ 4140.000 - Mounting kit magnet for LED compact system light

For reliable adhesion on all sheet steel surfaces.

## Features

| Model No.             | SZ 4140.000                                        |
|-----------------------|----------------------------------------------------|
| Product description   | For reliable adhesion on all sheet steel surfaces. |
| Packs of              | 2 pc(s).                                           |
| Net weight            | 0.044                                              |
| Gross weight          | 0.053                                              |
| Customs tariff number | 85051190                                           |
| EAN                   | 4028177522718                                      |
| E-Number Sweden       | E4302504                                           |
| ETIM 9                | EC002625                                           |
| ETIM 8                | EC002625                                           |
| ECLASS 8.0            | 27189234                                           |