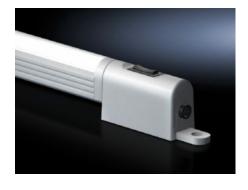

#### **Features**

| Model No.                | SZ 4140.820                                                      |
|--------------------------|------------------------------------------------------------------|
| Benefits                 | Max. EMC capacity.                                               |
|                          | Safe, thanks to operation in the extra-low safety voltage range. |
|                          | Economical energy use.                                           |
|                          | Low-maintenance thanks to the use of LEDs.                       |
|                          | May be connected to a door-operated switch.                      |
| Function principle       | Integral through-wiring.                                         |
|                          | Universal attachment options.                                    |
|                          | Vertically hinged light cone                                     |
| Material                 | Light body: Extruded aluminium                                   |
|                          | Light cover: Polycarbonate (halogen-free)                        |
|                          | Light ends: PC-ABS                                               |
| Colour                   | Similar to RAL 7035                                              |
| Supply includes          | LED compact system light                                         |
|                          | Light                                                            |
|                          | Light cover                                                      |
|                          | Assembly parts                                                   |
| Mounting distance screws | 350 mm                                                           |

#### Features

| Connection options                              | Power supply via connectors  Door-operated switch  Through-wiring (creating rows of lights)                                                                                                                                                              |
|-------------------------------------------------|----------------------------------------------------------------------------------------------------------------------------------------------------------------------------------------------------------------------------------------------------------|
| Light                                           | LEDs, cold white                                                                                                                                                                                                                                         |
| Protection class                                | III (SELV)                                                                                                                                                                                                                                               |
| Switch (type)                                   | Integral on/off/door-operated switch                                                                                                                                                                                                                     |
| Light cover                                     | Yes                                                                                                                                                                                                                                                      |
| Light – installation type                       | Screw-fastening Clip attachment Magnetic attachment (accessory)                                                                                                                                                                                          |
| Rated impulse withstand voltage, phase to earth | Depending on the power pack                                                                                                                                                                                                                              |
| Rated impulse withstand voltage, phase to phase | Depending on the power pack                                                                                                                                                                                                                              |
| Rated insulation voltage                        | Depending on the power pack                                                                                                                                                                                                                              |
| Rated current max DC note                       | When configuring rows of lights, the maximum rated current is 2 amperes                                                                                                                                                                                  |
| With DC                                         | 0.08 A                                                                                                                                                                                                                                                   |
| Number of LEDs                                  | 20                                                                                                                                                                                                                                                       |
| Mounting distance clip/magnet                   | 275 mm                                                                                                                                                                                                                                                   |
| Installation options                            | Directly onto the enclosure section with 25 mm pitch pattern Via mounting kit magnet AE: with rail for interior installation                                                                                                                             |
| Note                                            | Only intended for use in enclosures and sealed cases When using on customer-supplied power packs, it is important to obtain the requisite approvals depending on the application When configuring rows of lights, the maximum rated current is 2 amperes |
| Light cone adjustment                           | Yes                                                                                                                                                                                                                                                      |
| Dimensions                                      | Width: 330 mm<br>Height: 32.8 mm<br>Depth: 20.64 mm                                                                                                                                                                                                      |