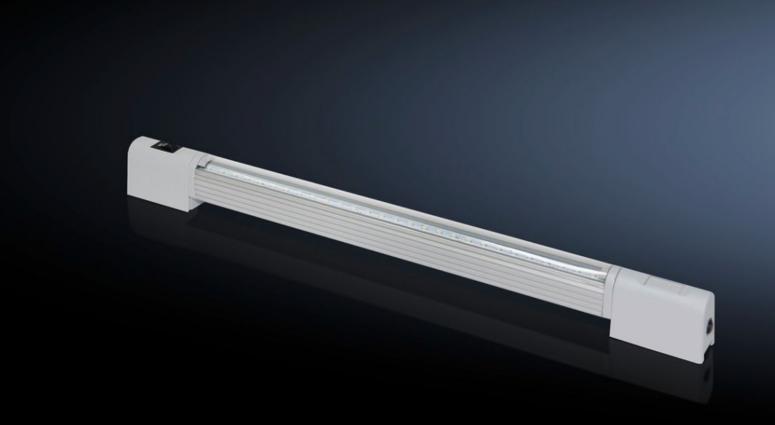

# SZ 4140.820 LED compact system light

State: 30/08/2025 (Source: rittal.com/uae-en)

## SZ 4140.820 - LED compact system light

Supply voltage: 24 V DC

#### **Features**

| Model No.                | SZ 4140.820                                                      |
|--------------------------|------------------------------------------------------------------|
| Benefits                 | Max. EMC capacity.                                               |
|                          | Safe, thanks to operation in the extra-low safety voltage range. |
|                          | Economical energy use.                                           |
|                          | Low-maintenance thanks to the use of LEDs.                       |
|                          | May be connected to a door-operated switch.                      |
| Function principle       | Integral through-wiring.                                         |
|                          | Universal attachment options.                                    |
|                          | Vertically hinged light cone                                     |
| Material                 | Light body: Extruded aluminium                                   |
|                          | Light cover: Polycarbonate (halogen-free)                        |
|                          | Light ends: PC-ABS                                               |
| Colour                   | Similar to RAL 7035                                              |
| Supply includes          | LED compact system light                                         |
|                          | Light                                                            |
|                          | Light cover                                                      |
|                          | Assembly parts                                                   |
| Mounting distance screws | 350 mm                                                           |