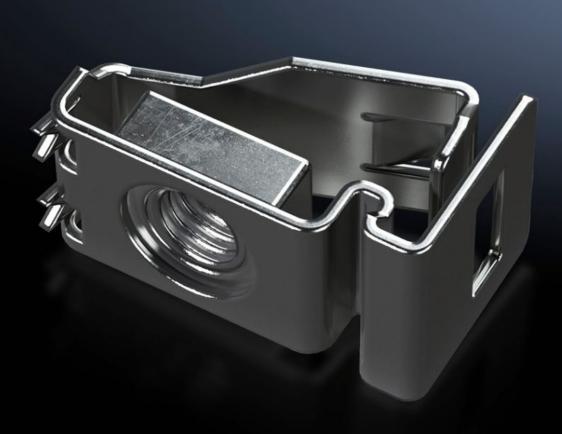

## VX 4164.500 - Captive nuts for VX

For all-round metric mounting on the enclosure section.

#### **Features**

| Model No.             | VX 4164.500                                                                                                                                                                                                                                                                                                                                                                                                  |
|-----------------------|--------------------------------------------------------------------------------------------------------------------------------------------------------------------------------------------------------------------------------------------------------------------------------------------------------------------------------------------------------------------------------------------------------------|
| Benefits              | For all-round mounting on the enclosure section The compression spring, designed as an insertion aid, ensures reliable mechanical and electrical connection in the system punchings Simply slides in from the side Safely and easily released with a screwdriver                                                                                                                                             |
| Installation options  | On the horizontal and vertical VX enclosure section On punched sections with mounting flanges, 23 x 64 mm On punched sections with mounting flanges, 23 x 89 mm, stainless steel On punched section without mounting flange, 23 x 64 mm On enclosures and rails with rectangular system punching 12.5 x 17 mm In VX SE, on the enclosure section in conjunction with VX adaptor rail In the VX SE base frame |
| Dimensions            | Thread: M6                                                                                                                                                                                                                                                                                                                                                                                                   |
| To fit enclosure type | VX                                                                                                                                                                                                                                                                                                                                                                                                           |
| Thread                | M6                                                                                                                                                                                                                                                                                                                                                                                                           |
| Packs of              | 20 pc(s).                                                                                                                                                                                                                                                                                                                                                                                                    |
| Net weight            | 0.12                                                                                                                                                                                                                                                                                                                                                                                                         |
| Gross weight          | 0.175                                                                                                                                                                                                                                                                                                                                                                                                        |
| Customs tariff number | 73181692                                                                                                                                                                                                                                                                                                                                                                                                     |
| EAN                   | 4028177920996                                                                                                                                                                                                                                                                                                                                                                                                |
| ETIM 9                | EC002358                                                                                                                                                                                                                                                                                                                                                                                                     |
| ETIM 8                | EC002358                                                                                                                                                                                                                                                                                                                                                                                                     |