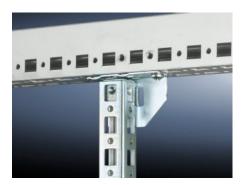

## SZ 4177.000 - Punched rail 23 x 23 mm for VX, TS, VX SE

For mounting on the horizontal and vertical enclosure sections via additional assembly components.

2

#### **Features**

| Model No.                     | SZ 4177.000                                                                                                                                                                                                                                                                                        |
|-------------------------------|----------------------------------------------------------------------------------------------------------------------------------------------------------------------------------------------------------------------------------------------------------------------------------------------------|
| Material                      | Sheet steel                                                                                                                                                                                                                                                                                        |
| Surface finish                | Zinc-plated                                                                                                                                                                                                                                                                                        |
| Length                        | 1,895 mm                                                                                                                                                                                                                                                                                           |
| Installation options          | On the vertical enclosure section: Directly via support brackets TS, via adaptor rail for PS compatibility in conjunction with angle brackets, mounting brackets or support brackets PS On the horizontal enclosure section: Directly via angle brackets, mounting brackets or support brackets PS |
| To fit                        | Enclosure type: VX TS VX SE Suitable for width or height or depth: 2,000 mm                                                                                                                                                                                                                        |
| Packs of                      | 6 pc(s).                                                                                                                                                                                                                                                                                           |
| Net weight                    | 6.966                                                                                                                                                                                                                                                                                              |
| Gross weight                  | 7.36                                                                                                                                                                                                                                                                                               |
| PCF per pack (cradle-to-gate) | 28 kg CO2 eq (Cat B)                                                                                                                                                                                                                                                                               |
| Note on PCF category          | Category B: PCF value (cradle-to-gate) based on the product weight, approximately calculated and self-declared                                                                                                                                                                                     |
| Customs tariff number         | 73269098                                                                                                                                                                                                                                                                                           |