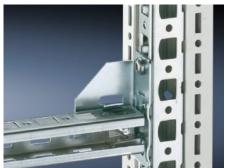

## SZ 4177.000 - Punched rail 23 x 23 mm for VX, TS, VX SE

For mounting on the horizontal and vertical enclosure sections via additional assembly components.

2

#### **Features**

| Model No.                     | SZ 4177.000                                                                                                                                                                                                                                                                                        |
|-------------------------------|----------------------------------------------------------------------------------------------------------------------------------------------------------------------------------------------------------------------------------------------------------------------------------------------------|
| Material                      | Sheet steel                                                                                                                                                                                                                                                                                        |
| Surface finish                | Zinc-plated                                                                                                                                                                                                                                                                                        |
| Length                        | 1,895 mm                                                                                                                                                                                                                                                                                           |
| Installation options          | On the vertical enclosure section: Directly via support brackets TS, via adaptor rail for PS compatibility in conjunction with angle brackets, mounting brackets or support brackets PS On the horizontal enclosure section: Directly via angle brackets, mounting brackets or support brackets PS |
| To fit                        | Enclosure type: VX TS VX SE Suitable for width or height or depth: 2,000 mm                                                                                                                                                                                                                        |
| Packs of                      | 6 pc(s).                                                                                                                                                                                                                                                                                           |
| Net weight                    | 6.966                                                                                                                                                                                                                                                                                              |
| Gross weight                  | 7.36                                                                                                                                                                                                                                                                                               |
| PCF per pack (cradle-to-gate) | 28 kg CO2 eq (Cat B)                                                                                                                                                                                                                                                                               |
| Note on PCF category          | Category B: PCF value (cradle-to-gate) based on the product weight, approximately calculated and self-declared                                                                                                                                                                                     |
| Customs tariff number         | 73269098                                                                                                                                                                                                                                                                                           |