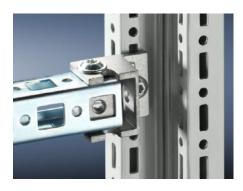

## SZ 4177.000 - Punched rail 23 x 23 mm for VX, TS, VX SE

For mounting on the horizontal and vertical enclosure sections via additional assembly components.

2

#### **Features**

| Model No.                     | SZ 4177.000                                                                                                                                                                                                                                                                                        |
|-------------------------------|----------------------------------------------------------------------------------------------------------------------------------------------------------------------------------------------------------------------------------------------------------------------------------------------------|
| Material                      | Sheet steel                                                                                                                                                                                                                                                                                        |
| Surface finish                | Zinc-plated                                                                                                                                                                                                                                                                                        |
| Length                        | 1,895 mm                                                                                                                                                                                                                                                                                           |
| Installation options          | On the vertical enclosure section: Directly via support brackets TS, via adaptor rail for PS compatibility in conjunction with angle brackets, mounting brackets or support brackets PS On the horizontal enclosure section: Directly via angle brackets, mounting brackets or support brackets PS |
| To fit                        | Enclosure type: VX TS VX SE Suitable for width or height or depth: 2,000 mm                                                                                                                                                                                                                        |
| Packs of                      | 6 pc(s).                                                                                                                                                                                                                                                                                           |
| Net weight                    | 6.966                                                                                                                                                                                                                                                                                              |
| Gross weight                  | 7.36                                                                                                                                                                                                                                                                                               |
| PCF per pack (cradle-to-gate) | 28 kg CO2 eq (Cat B)                                                                                                                                                                                                                                                                               |
| Note on PCF category          | Category B: PCF value (cradle-to-gate) based on the product weight, approximately calculated and self-declared                                                                                                                                                                                     |
| Customs tariff number         | 73269098                                                                                                                                                                                                                                                                                           |