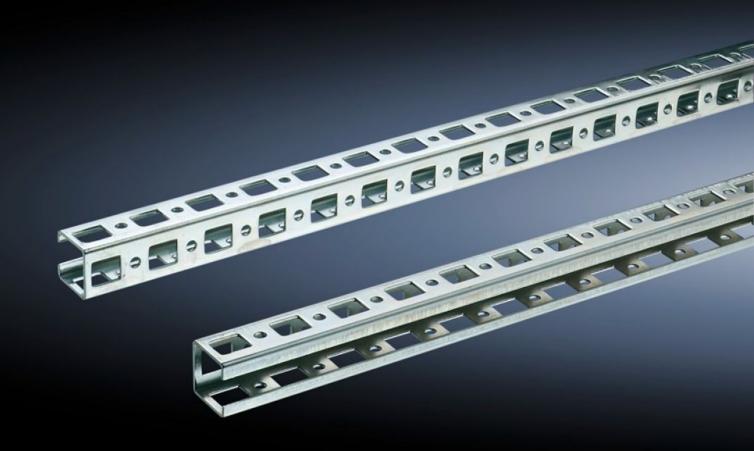

## SZ 4177.000 - Punched rail 23 x 23 mm for VX, TS, VX SE

For mounting on the horizontal and vertical enclosure sections via additional assembly components.

2

#### **Features**

| Model No.                     | SZ 4177.000                                                                                                                                                                                                                                                                                        |
|-------------------------------|----------------------------------------------------------------------------------------------------------------------------------------------------------------------------------------------------------------------------------------------------------------------------------------------------|
| Material                      | Sheet steel                                                                                                                                                                                                                                                                                        |
| Surface finish                | Zinc-plated                                                                                                                                                                                                                                                                                        |
| Length                        | 1,895 mm                                                                                                                                                                                                                                                                                           |
| Installation options          | On the vertical enclosure section: Directly via support brackets TS, via adaptor rail for PS compatibility in conjunction with angle brackets, mounting brackets or support brackets PS On the horizontal enclosure section: Directly via angle brackets, mounting brackets or support brackets PS |
| To fit                        | Enclosure type: VX TS VX SE Suitable for width or height or depth: 2,000 mm                                                                                                                                                                                                                        |
| Packs of                      | 6 pc(s).                                                                                                                                                                                                                                                                                           |
| Net weight                    | 6.966                                                                                                                                                                                                                                                                                              |
| Gross weight                  | 7.36                                                                                                                                                                                                                                                                                               |
| PCF per pack (cradle-to-gate) | 28 kg CO2 eq (Cat B)                                                                                                                                                                                                                                                                               |
| Note on PCF category          | Category B: PCF value (cradle-to-gate) based on the product weight, approximately calculated and self-declared                                                                                                                                                                                     |
| Customs tariff number         | 73269098                                                                                                                                                                                                                                                                                           |