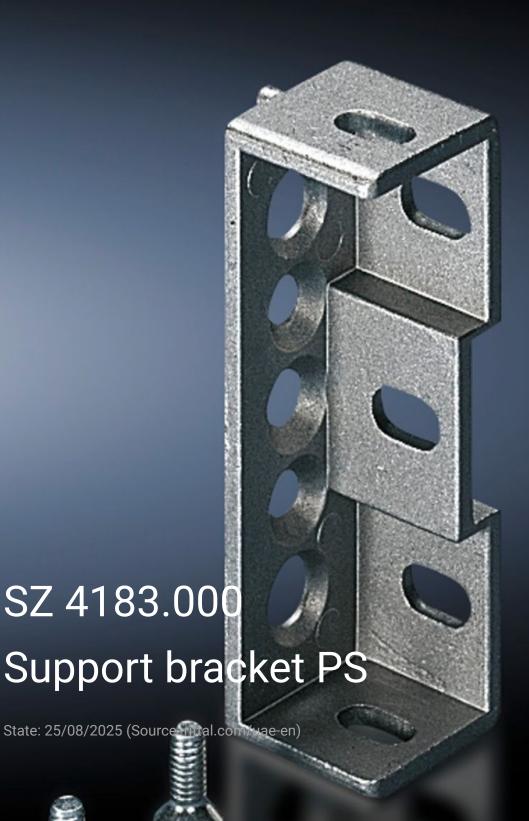

## SZ 4183.000 - Support bracket PS

For the attachment of punched sections without mounting flange  $23 \times 73$  mm or punched rails  $23 \times 23$  mm.

## **Features**

| Model No.             | SZ 4183.000                                                                                                                                                                                                                                                                                                                                 |  |
|-----------------------|---------------------------------------------------------------------------------------------------------------------------------------------------------------------------------------------------------------------------------------------------------------------------------------------------------------------------------------------|--|
| Product description   | For the attachment of punched sections without mounting flange 23 x 73 mm or punched rails 23 x 23 mm.                                                                                                                                                                                                                                      |  |
| Material              | Die-cast zinc                                                                                                                                                                                                                                                                                                                               |  |
| Supply includes       | 1 set = 1 support bracket, 2 countersunk screws, 2 serrated lock washers                                                                                                                                                                                                                                                                    |  |
| Installation options  | On the vertical TS, VX SE enclosure section via snap-on nuts TS 8800.806 or adaptor rail for VX compatibility On the horizontal TS enclosure section On the horizontal VX SE enclosure section, bottom On the horizontal VX SE enclosure section, top in the depth On enclosures and rails with rectangular system punching 12.5 x 10.5 mm. |  |
| To fit enclosure type | TS<br>VX SE                                                                                                                                                                                                                                                                                                                                 |  |
| Packs of              | 24 pc(s).                                                                                                                                                                                                                                                                                                                                   |  |
| Net weight            | 1.896                                                                                                                                                                                                                                                                                                                                       |  |
| Gross weight          | 2.087                                                                                                                                                                                                                                                                                                                                       |  |
| Customs tariff number | 73182900                                                                                                                                                                                                                                                                                                                                    |  |
| EAN                   | 4028177093386                                                                                                                                                                                                                                                                                                                               |  |
|                       |                                                                                                                                                                                                                                                                                                                                             |  |