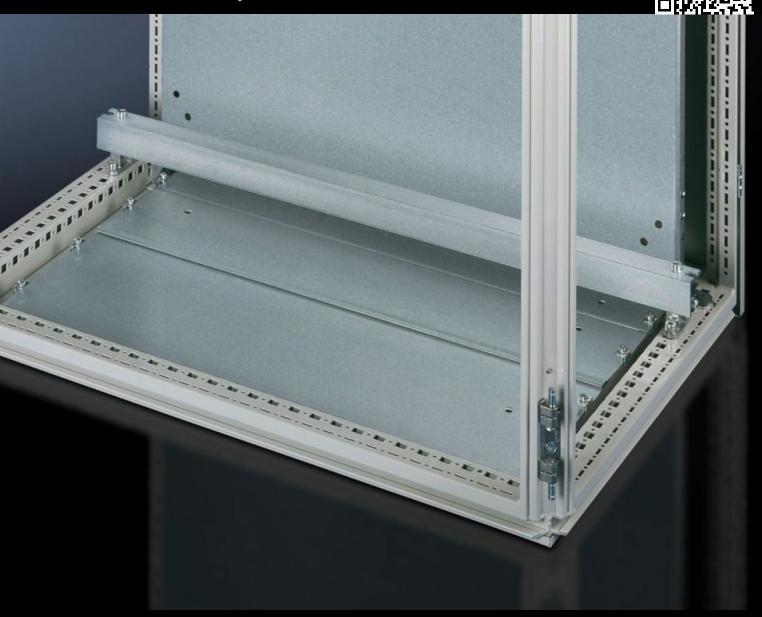

## PS 4196.000 - Cable clamp rail Mounting angle for TS, PC, TP universal console, TS base/plinths

For TS, PC, TP universal console, base/plinth, for strain relief with cable entry.

## **Features**

| Model No.             | PS 4196.000                                                                                                                                                              |
|-----------------------|--------------------------------------------------------------------------------------------------------------------------------------------------------------------------|
| Product description   | For strain relief with cable entry. Depth-variable mounting on a 25 mm pitch pattern of holes on the horizontal enclosure section or in the TS base/plinth / Flex-Block. |
| Material              | Steel                                                                                                                                                                    |
| Surface finish        | Zinc-plated                                                                                                                                                              |
| Supply includes       | Assembly parts                                                                                                                                                           |
| Assembly instruction  | The fixing bolt for base/plinths is required for mounting on the TS base/plinth                                                                                          |
| Dimensions            | Length: 1,185 mm                                                                                                                                                         |
| To fit                | Enclosure type: TS PC TP universal console Width: = 1,200 mm                                                                                                             |
| Packs of              | 2 pc(s).                                                                                                                                                                 |
| Net weight            | 5.8                                                                                                                                                                      |
| Gross weight          | 6.84                                                                                                                                                                     |
| Customs tariff number | 73269098                                                                                                                                                                 |
| EAN                   | 4028177093676                                                                                                                                                            |
| ETIM 9                | EC000322                                                                                                                                                                 |
| ETIM 8                | EC000322                                                                                                                                                                 |
| ECLASS 8.0            | 27400604                                                                                                                                                                 |