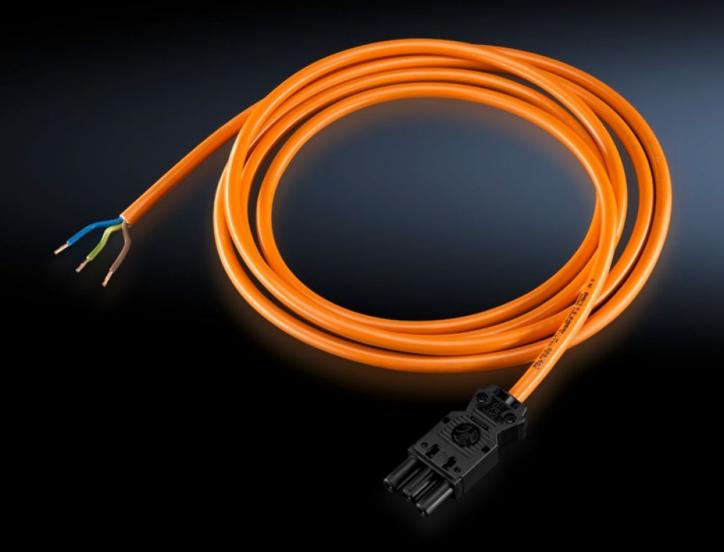

#### SZ 4315.100 - Connection cable

For power supply or through-wiring.

#### **Features**

| Model No.             | SZ 4315.100                                     |
|-----------------------|-------------------------------------------------|
| Design                | For power supply (with jack, without connector) |
| Length                | 3,000 mm                                        |
| Dimensions            | Length: 3,000 mm                                |
| Packs of              | 5 pc(s).                                        |
| Net weight            | 1.38                                            |
| Gross weight          | 1.6                                             |
| Customs tariff number | 85444290                                        |
| EAN                   | 4028177098633                                   |
| ETIM 9                | EC001576                                        |
| ETIM 8                | EC001576                                        |
| ECLASS 8.0            | 27060402                                        |