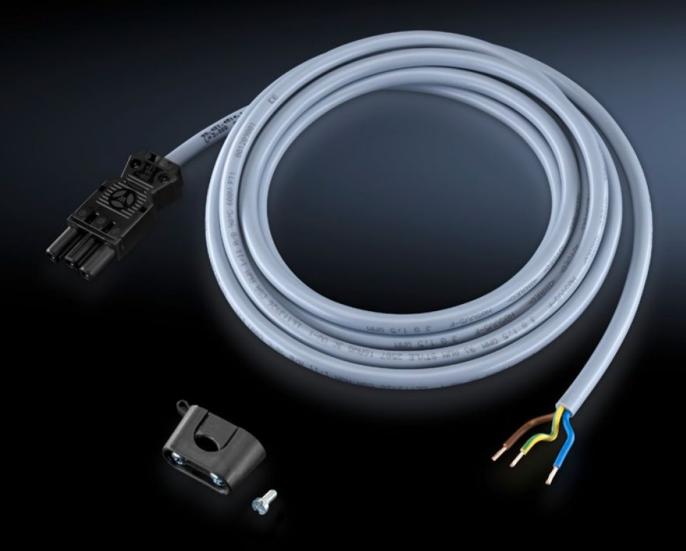

## SZ 4315.150 - Connection cable

For power supply or through-wiring.

#### Features

| Model No.             | SZ 4315.150                                                         |
|-----------------------|---------------------------------------------------------------------|
| Design                | For power supply (with socket and strain relief, without connector) |
| Length                | 3,000 mm                                                            |
| Dimensions            | Length: 3,000 mm                                                    |
| Packs of              | 1 pc(s).                                                            |
| Net weight            | 0.4                                                                 |
| Gross weight          | 0.422                                                               |
| Customs tariff number | 85444290                                                            |
| EAN                   | 4028177444478                                                       |
| ETIM 9                | EC001576                                                            |
| ETIM 8                | EC001576                                                            |
| ECLASS 8.0            | 27060402                                                            |