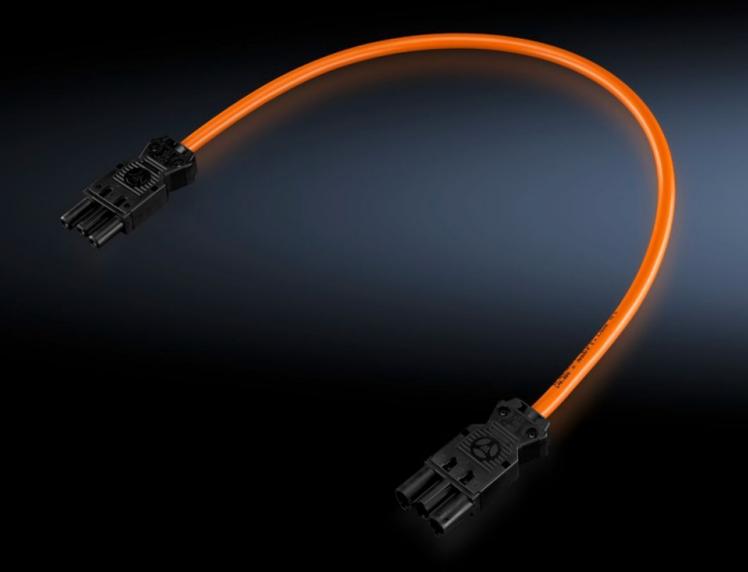

### SZ 4315.200 - Connection cable

For power supply or through-wiring.

#### **Features**

| Model No.             | SZ 4315.200                                                                                  |
|-----------------------|----------------------------------------------------------------------------------------------|
| Design                | Through-wiring/power supply via connection component SZ 2507.500 (with socket and connector) |
| Length                | 1,000 mm                                                                                     |
| Dimensions            | Length: 1,000 mm                                                                             |
| Packs of              | 5 pc(s).                                                                                     |
| Net weight            | 0.625                                                                                        |
| Gross weight          | 0.648                                                                                        |
| Customs tariff number | 85444290                                                                                     |
| EAN                   | 4028177098640                                                                                |
| ECLASS 8.0            | 27060402                                                                                     |
|                       |                                                                                              |