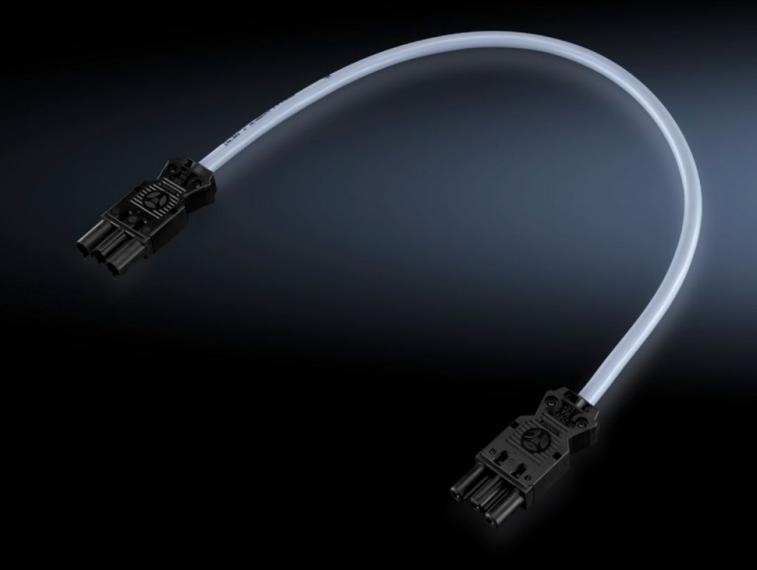

### SZ 4315.450 - Connection cable

For power supply or through-wiring.

#### **Features**

| Model No.             | SZ 4315.450                                |
|-----------------------|--------------------------------------------|
| Design                | Through-wiring (with socket and connector) |
| Length                | 600 mm                                     |
| Dimensions            | Length: 600 mm                             |
| Packs of              | 1 pc(s).                                   |
| Net weight            | 0.119                                      |
| Gross weight          | 0.121                                      |
| Customs tariff number | 85444290                                   |
| EAN                   | 4028177444485                              |
| ECLASS 8.0            | 27060402                                   |