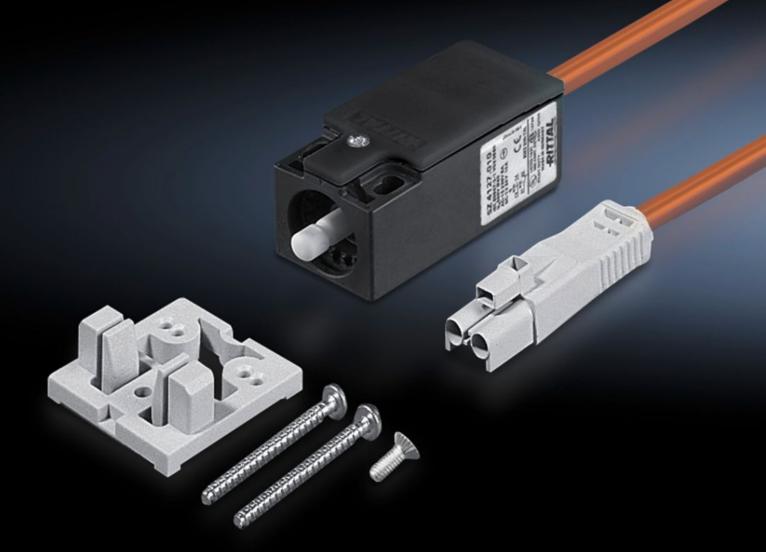

### SZ 4315.520 - Door-operated switch

with mounting accessories, with or without connection cable.

#### **Features**

| Model No.                                       | SZ 4315.520                                                           |
|-------------------------------------------------|-----------------------------------------------------------------------|
| Design                                          | With connection cable                                                 |
| Length                                          | 600 mm                                                                |
| Rated impulse withstand voltage, phase to phase | 6000 V AC                                                             |
| Rated insulation voltage                        | 400 V AC                                                              |
| Installation options                            | for standard and courtesy light without integral door-operated switch |
| Dimensions                                      | Length: 600 mm                                                        |
| Electrical connection                           | 240 V AC/6 A<br>125 V AC/8 A<br>24 V AC/6 A<br>24 V DC/6 A            |
| Rated operating voltage                         | 400 V                                                                 |
| IP protection category to IEC 60 529            | IP 40                                                                 |
| Packs of                                        | 1 pc(s).                                                              |
| Net weight                                      | 0.119                                                                 |
| Gross weight                                    | 0.124                                                                 |
| Customs tariff number                           | 85365019                                                              |
| EAN                                             | 4028177581357                                                         |
| ETIM 9                                          | EC002626                                                              |
| ETIM 8                                          | EC002626                                                              |
| ECLASS 8.0                                      | 27189266                                                              |