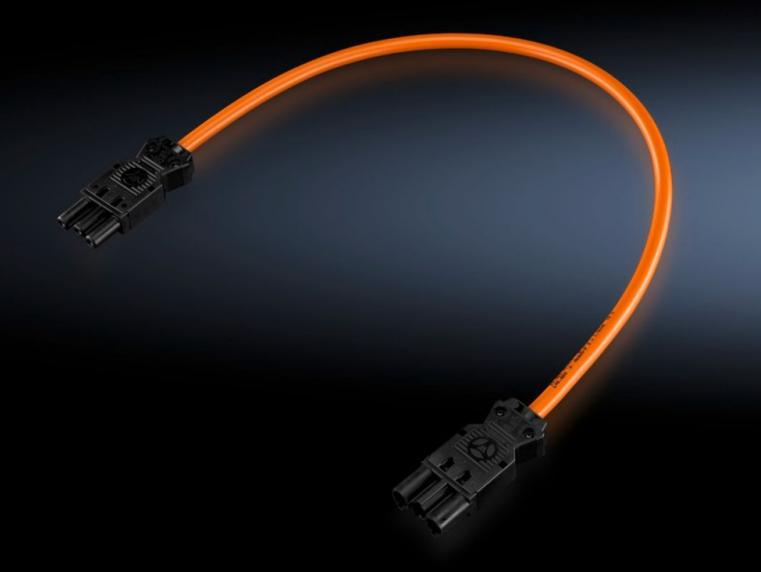

### SZ 4315.600 - Connection cable

For power supply or through-wiring.

#### **Features**

| Model No.             | SZ 4315.600                                                                                  |
|-----------------------|----------------------------------------------------------------------------------------------|
| Design                | Through-wiring/power supply via connection component SZ 2507.500 (with socket and connector) |
| Length                | 4,000 mm                                                                                     |
| Dimensions            | Length: 4,000 mm                                                                             |
| Packs of              | 1 pc(s).                                                                                     |
| Net weight            | 0.43                                                                                         |
| Gross weight          | 0.463                                                                                        |
| Customs tariff number | 85444290                                                                                     |
| EAN                   | 4028177261495                                                                                |
| ECLASS 8.0            | 27060402                                                                                     |
|                       |                                                                                              |