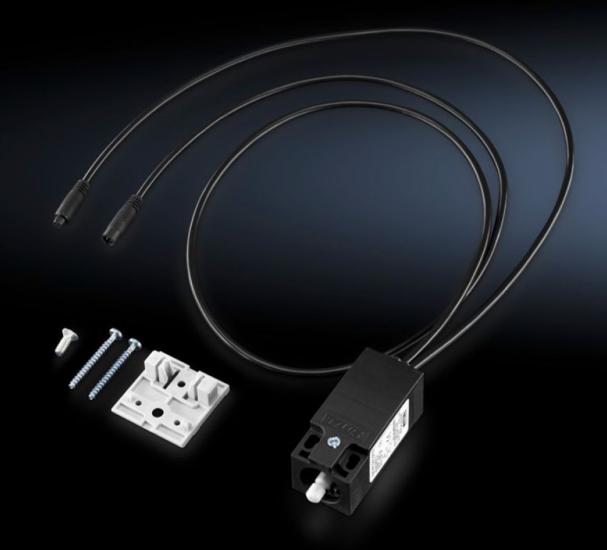

## SZ 4315.820 - Connection accessories for LED compact system light

With LED connection cable or with LED connection cable

## **Features**

| SZ 4315.820                                         |
|-----------------------------------------------------|
| Door operated switch with LED interconnecting cable |
| 1,000 mm                                            |
| 4140.810                                            |
| 4140.820                                            |
| 4140.830                                            |
| 4140.840                                            |
| Length: 1,000 mm                                    |
| 1 pc(s).                                            |
| 0.125                                               |
| 0.171                                               |
| 85365080                                            |
| 4028177630178                                       |
| E4302511                                            |
| EC001576                                            |
| EC001576                                            |
| 27060402                                            |
|                                                     |