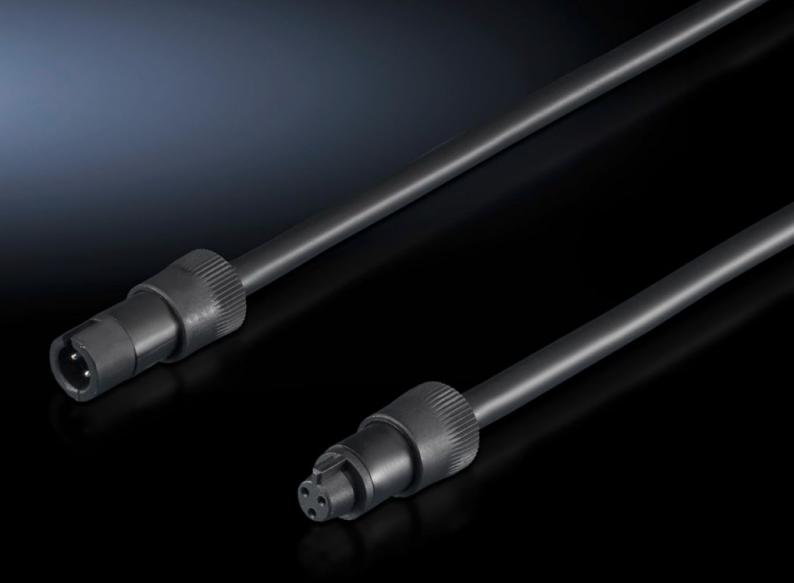

## SZ 4315.830 - Connection accessories for LED compact system light

With LED connection cable or with LED connection cable

## **Features**

| Model No.             | SZ 4315.830                                  |
|-----------------------|----------------------------------------------|
| Design                | LED interconnecting cable for through-wiring |
| Length                | 600 mm                                       |
| To fit Model No.      | 4140.810                                     |
|                       | 4140.820                                     |
|                       | 4140.830                                     |
|                       | 4140.840                                     |
| Dimensions            | Length: 600 mm                               |
| Packs of              | 1 pc(s).                                     |
| Net weight            | 0.02                                         |
| Gross weight          | 0.028                                        |
| Customs tariff number | 85444290                                     |
| EAN                   | 4028177630208                                |
| E-Number Sweden       | E4302513                                     |
| ETIM 9                | EC001576                                     |
| ETIM 8                | EC001576                                     |
| ECLASS 8.0            | 27060402                                     |