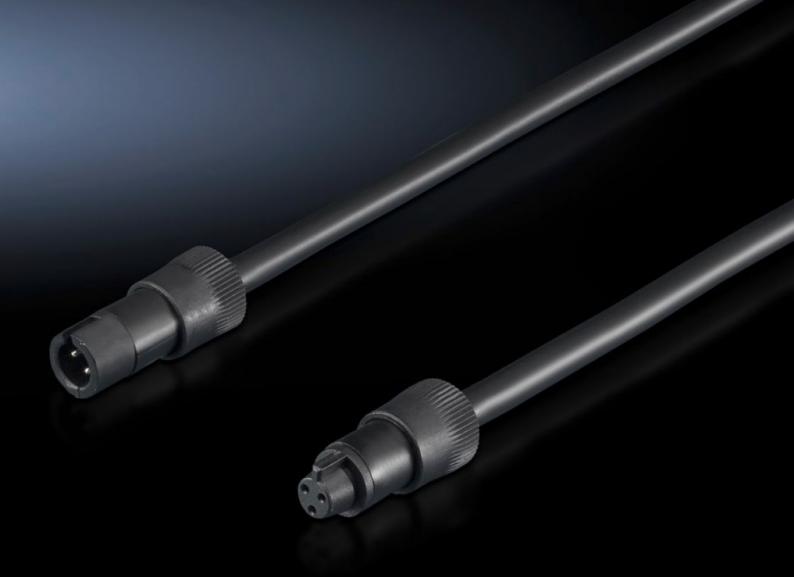

## SZ 4315.840 - Connection accessories for LED compact system light

With LED connection cable or with LED connection cable

## **Features**

| Model No.             | SZ 4315.840                                  |
|-----------------------|----------------------------------------------|
| Design                | LED interconnecting cable for through-wiring |
| Length                | 1,000 mm                                     |
| To fit Model No.      | 4140.810                                     |
|                       | 4140.820                                     |
|                       | 4140.830                                     |
|                       | 4140.840                                     |
| Dimensions            | Length: 1,000 mm                             |
| Packs of              | 1 pc(s).                                     |
| Net weight            | 0.035                                        |
| Gross weight          | 0.04                                         |
| Customs tariff number | 85444290                                     |
| EAN                   | 4028177630512                                |
| E-Number Sweden       | E4302514                                     |
| ETIM 9                | EC001576                                     |
| ETIM 8                | EC001576                                     |
| ECLASS 8.0            | 27060402                                     |