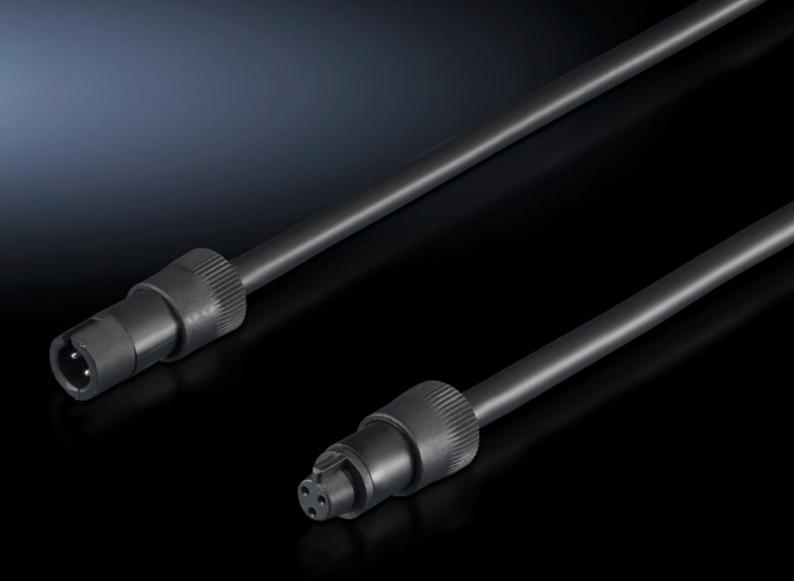

## SZ 4315.850 - Connection accessories for LED compact system light

With LED connection cable or with LED connection cable

## **Features**

| SZ 4315.850                                  |
|----------------------------------------------|
| LED interconnecting cable for through-wiring |
| 3,000 mm                                     |
| 4140.810                                     |
| 4140.820                                     |
| 4140.830                                     |
| 4140.840                                     |
| Length: 3,000 mm                             |
| 1 pc(s).                                     |
| 0.112                                        |
| 0.126                                        |
| 85444290                                     |
| 4028177630529                                |
| E4302516                                     |
| EC001576                                     |
| EC001576                                     |
| 27060402                                     |
|                                              |