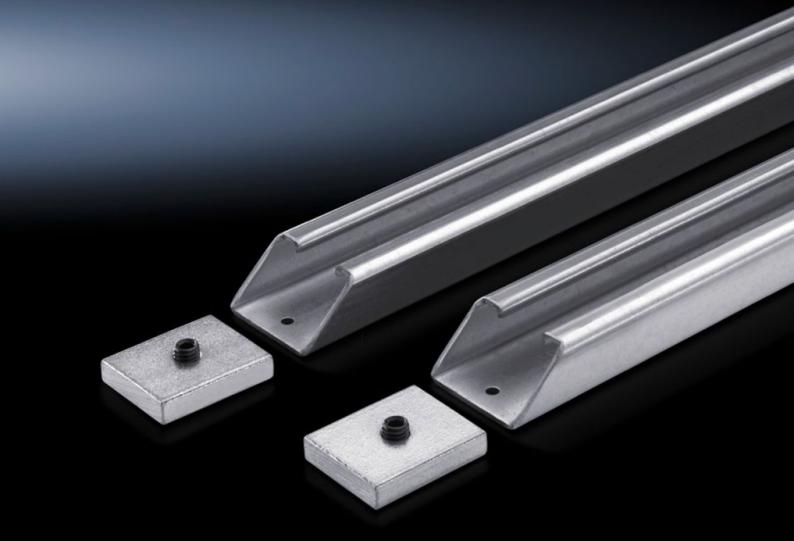

## VX 4333.160 - Cross-brace for mounting plates for VX, TS, VX SE

Additional horizontal rigidity for vibration damping and/or retrospective stabilisation of wide mounting plates. This brace may also be used as an attachment aid for heavy components.

#### **Features**

| Model No.                     | VX 4333.160                                                                                                                                                                  |
|-------------------------------|------------------------------------------------------------------------------------------------------------------------------------------------------------------------------|
| Product description           | Additional horizontal rigidity for vibration resistance and/or stabilisation of wide mounting plates. This brace may also be used as an attachment aid for heavy components. |
| Material                      | Sheet steel                                                                                                                                                                  |
| Surface finish                | Zinc-plated                                                                                                                                                                  |
| Supply includes               | 2 sections 4 clamping sections 4 grub screws M10 x 16 mm                                                                                                                     |
| Note on Model No.             | Other widths available on request.                                                                                                                                           |
| To fit                        | Enclosure type: VX<br>TS<br>VX SE<br>Width: = 1,600 mm                                                                                                                       |
| Packs of                      | 2 pc(s).                                                                                                                                                                     |
| Net weight                    | 6.536                                                                                                                                                                        |
| Gross weight                  | 6.881                                                                                                                                                                        |
| PCF per pack (cradle-to-gate) | 26.2 kg CO2 eq (Cat B)                                                                                                                                                       |
|                               |                                                                                                                                                                              |