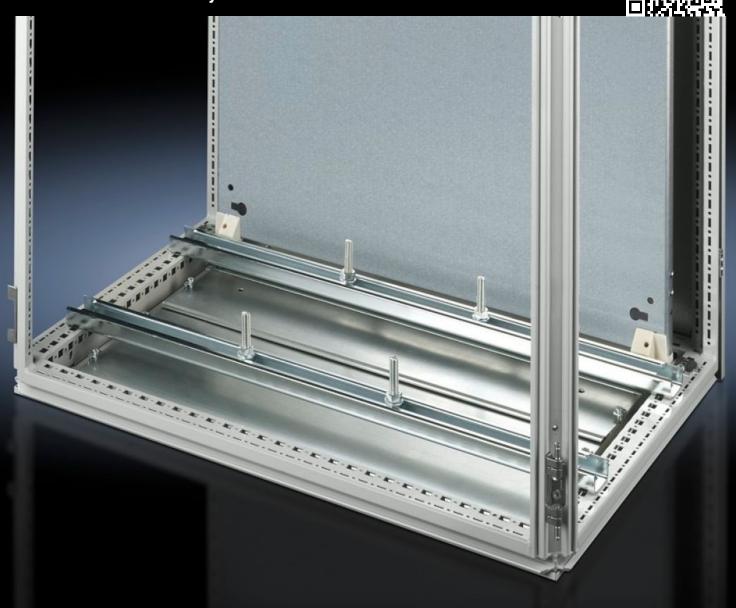

## SZ 4347.000 - System support rails

For heavy installed equipment such as transformers. Thead screw and slot in the support rail accommodate all mounting dimensions.

#### **Features**

| Model No.            | SZ 4347.000                                                                                                                                                                                                                                                                                                                                                                                                                               |
|----------------------|-------------------------------------------------------------------------------------------------------------------------------------------------------------------------------------------------------------------------------------------------------------------------------------------------------------------------------------------------------------------------------------------------------------------------------------------|
| Product description  | For heavy installed equipment such as transformers. Thead screw and slot in the support rail accommodate all mounting dimensions                                                                                                                                                                                                                                                                                                          |
| Material             | Sheet steel                                                                                                                                                                                                                                                                                                                                                                                                                               |
| Surface finish       | Zinc-plated                                                                                                                                                                                                                                                                                                                                                                                                                               |
| Supply includes      | 2 system support rails (45 x 25 mm)<br>4 T-head screws M12 x 60 mm<br>Assembly parts                                                                                                                                                                                                                                                                                                                                                      |
| Installation options | On the vertical TS enclosure section via snap-on nuts TS 8800.808 or adaptor rails for VX compatibility, height-offset, via TS punched rail 25 x 38 mm  On the VX SE enclosure section in the width (bottom and top) or in the depth (bottom and top) (without mounting plate) via snap-on nuts 8800.808.  On the horizontal TS enclosure section: in the width, in the depth (without mounting plate)  On base configuration rail for TP |
| To fit               | Enclosure type: TS<br>Width: = 1,000 mm                                                                                                                                                                                                                                                                                                                                                                                                   |
| Packs of             | 2 pc(s).                                                                                                                                                                                                                                                                                                                                                                                                                                  |
| Net weight           | 4.64                                                                                                                                                                                                                                                                                                                                                                                                                                      |