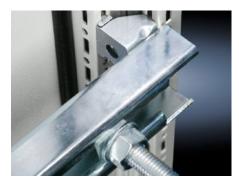

## SZ 4347.000 - System support rails

For heavy installed equipment such as transformers. Thead screw and slot in the support rail accommodate all mounting dimensions.

#### **Features**

| Model No.            | SZ 4347.000                                                                                                                                                                                                                                                                                                                                                                                                                               |
|----------------------|-------------------------------------------------------------------------------------------------------------------------------------------------------------------------------------------------------------------------------------------------------------------------------------------------------------------------------------------------------------------------------------------------------------------------------------------|
| Product description  | For heavy installed equipment such as transformers. Thead screw and slot in the support rail accommodate all mounting dimensions                                                                                                                                                                                                                                                                                                          |
| Material             | Sheet steel                                                                                                                                                                                                                                                                                                                                                                                                                               |
| Surface finish       | Zinc-plated                                                                                                                                                                                                                                                                                                                                                                                                                               |
| Supply includes      | 2 system support rails (45 x 25 mm)<br>4 T-head screws M12 x 60 mm<br>Assembly parts                                                                                                                                                                                                                                                                                                                                                      |
| Installation options | On the vertical TS enclosure section via snap-on nuts TS 8800.808 or adaptor rails for VX compatibility, height-offset, via TS punched rail 25 x 38 mm  On the VX SE enclosure section in the width (bottom and top) or in the depth (bottom and top) (without mounting plate) via snap-on nuts 8800.808.  On the horizontal TS enclosure section: in the width, in the depth (without mounting plate)  On base configuration rail for TP |
| To fit               | Enclosure type: TS<br>Width: = 1,000 mm                                                                                                                                                                                                                                                                                                                                                                                                   |
| Packs of             | 2 pc(s).                                                                                                                                                                                                                                                                                                                                                                                                                                  |
| Net weight           | 4.64                                                                                                                                                                                                                                                                                                                                                                                                                                      |