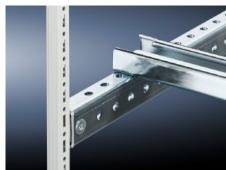

## SZ 4347.000 - System support rails

For heavy installed equipment such as transformers. Thead screw and slot in the support rail accommodate all mounting dimensions.

#### **Features**

| Model No.            | SZ 4347.000                                                                                                                                                                                                                                                                                                                                                                                                                               |
|----------------------|-------------------------------------------------------------------------------------------------------------------------------------------------------------------------------------------------------------------------------------------------------------------------------------------------------------------------------------------------------------------------------------------------------------------------------------------|
| Product description  | For heavy installed equipment such as transformers. Thead screw and slot in the support rail accommodate all mounting dimensions                                                                                                                                                                                                                                                                                                          |
| Material             | Sheet steel                                                                                                                                                                                                                                                                                                                                                                                                                               |
| Surface finish       | Zinc-plated                                                                                                                                                                                                                                                                                                                                                                                                                               |
| Supply includes      | 2 system support rails (45 x 25 mm)<br>4 T-head screws M12 x 60 mm<br>Assembly parts                                                                                                                                                                                                                                                                                                                                                      |
| Installation options | On the vertical TS enclosure section via snap-on nuts TS 8800.808 or adaptor rails for VX compatibility, height-offset, via TS punched rail 25 x 38 mm  On the VX SE enclosure section in the width (bottom and top) or in the depth (bottom and top) (without mounting plate) via snap-on nuts 8800.808.  On the horizontal TS enclosure section: in the width, in the depth (without mounting plate)  On base configuration rail for TP |
| To fit               | Enclosure type: TS<br>Width: = 1,000 mm                                                                                                                                                                                                                                                                                                                                                                                                   |
| Packs of             | 2 pc(s).                                                                                                                                                                                                                                                                                                                                                                                                                                  |
| Net weight           | 4.64                                                                                                                                                                                                                                                                                                                                                                                                                                      |