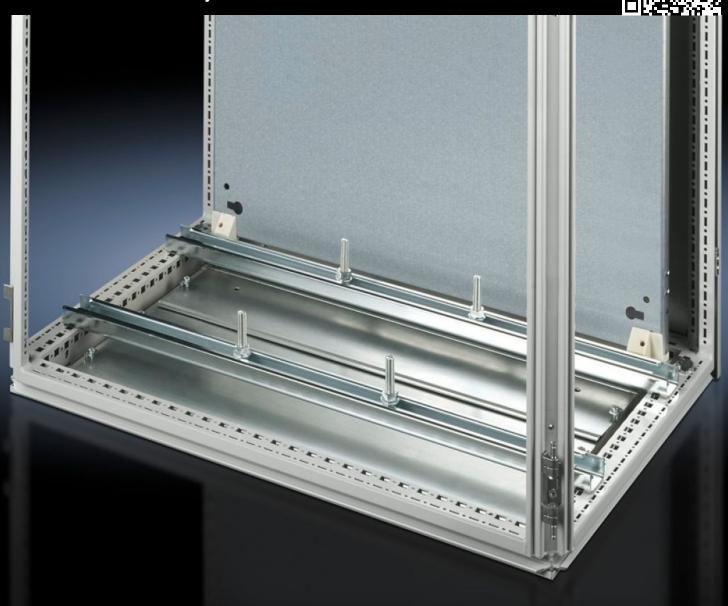

## SZ 4363.000 - System support rails

For heavy installed equipment such as transformers. Thead screw and slot in the support rail accommodate all mounting dimensions.

#### **Features**

| Model No.            | SZ 4363.000                                                                                                                                                                                                                                                                                                                                                                                                                               |
|----------------------|-------------------------------------------------------------------------------------------------------------------------------------------------------------------------------------------------------------------------------------------------------------------------------------------------------------------------------------------------------------------------------------------------------------------------------------------|
| Product description  | For heavy installed equipment such as transformers. T-head screw and slot in the support rail accommodate all mounting dimensions.                                                                                                                                                                                                                                                                                                        |
| Material             | Sheet steel                                                                                                                                                                                                                                                                                                                                                                                                                               |
| Surface finish       | Zinc-plated                                                                                                                                                                                                                                                                                                                                                                                                                               |
| Supply includes      | 2 system support rails (45 x 25 mm)<br>4 T-head screws M12 x 60 mm<br>Assembly parts                                                                                                                                                                                                                                                                                                                                                      |
| Installation options | On the vertical TS enclosure section via snap-on nuts TS 8800.808 or adaptor rails for VX compatibility, height-offset, via TS punched rail 25 x 38 mm  On the VX SE enclosure section in the width (bottom and top) or in the depth (bottom and top) (without mounting plate) via snap-on nuts 8800.808.  On the horizontal TS enclosure section: in the width, in the depth (without mounting plate)  On base configuration rail for TP |
| To fit               | Enclosure type: TS<br>Width: = 1,200 mm                                                                                                                                                                                                                                                                                                                                                                                                   |
| Packs of             | 2 pc(s).                                                                                                                                                                                                                                                                                                                                                                                                                                  |
| Net weight           | 5.416                                                                                                                                                                                                                                                                                                                                                                                                                                     |