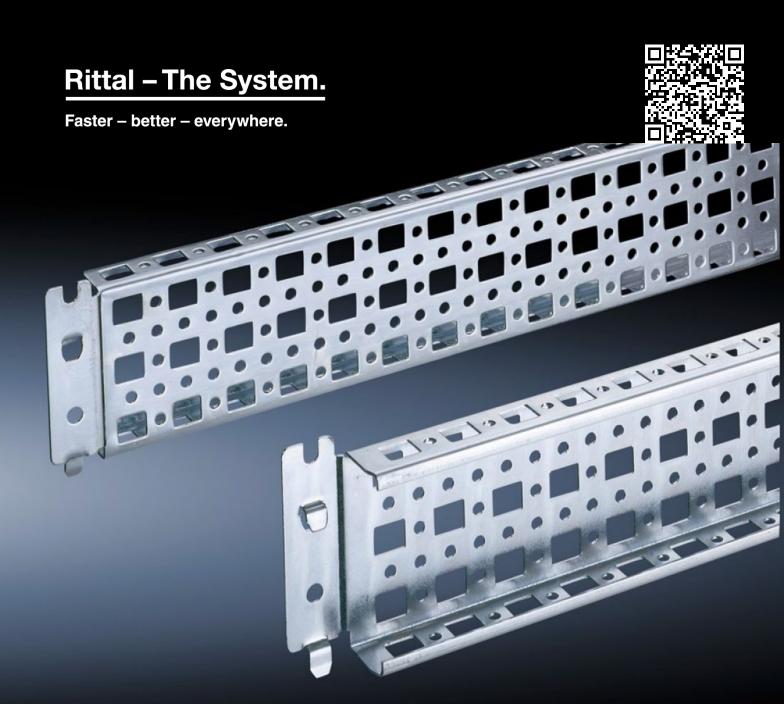

## SZ 4371.000 - PS punched section with mounting flange 23 x 73 mm for TS, VX SE

For direct mounting on the horizontal enclosure sections of a TS. Only suitable for mounting to the vertical enclosure sections in conjunction with an adaptor. Simply locate into the TS punchings and secure.

### Features

| Model No.            | SZ 4371.000                                                                                                                                                                                                                                         |
|----------------------|-----------------------------------------------------------------------------------------------------------------------------------------------------------------------------------------------------------------------------------------------------|
| Product description  | Variable, with 5 rows of holes for universal skeleton structures or partial assembly. Simply locate into the system punchings and secure.                                                                                                           |
| Material             | Sheet steel                                                                                                                                                                                                                                         |
| Surface finish       | Zinc-plated                                                                                                                                                                                                                                         |
| Supply includes      | Assembly screws                                                                                                                                                                                                                                     |
| Installation options | On the vertical TS, VX SE enclosure section via adaptor rails for VX<br>compatibility<br>On the horizontal TS enclosure section<br>On the horizontal VX SE enclosure section, bottom<br>On the horizontal VX SE enclosure section, top in the width |
| To fit               | Enclosure type: ES 5000<br>CS modular enclosures<br>TP universal console<br>Depth: = 600 mm                                                                                                                                                         |
| Packs of             | 4 pc(s).                                                                                                                                                                                                                                            |
| ETIM 9               | EC002625                                                                                                                                                                                                                                            |