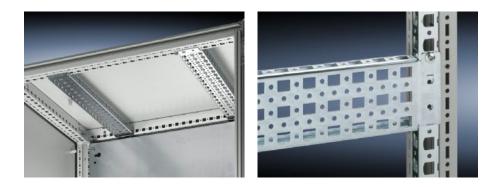

## SZ 4371.000 - PS punched section with mounting flange 23 x 73 mm for TS, VX SE

For direct mounting on the horizontal enclosure sections of a TS. Only suitable for mounting to the vertical enclosure sections in conjunction with an adaptor. Simply locate into the TS punchings and secure.

### Features

| Model No.            | SZ 4371.000                                                                                                                                                                                                                                         |
|----------------------|-----------------------------------------------------------------------------------------------------------------------------------------------------------------------------------------------------------------------------------------------------|
| Product description  | Variable, with 5 rows of holes for universal skeleton structures or partial assembly. Simply locate into the system punchings and secure.                                                                                                           |
| Material             | Sheet steel                                                                                                                                                                                                                                         |
| Surface finish       | Zinc-plated                                                                                                                                                                                                                                         |
| Supply includes      | Assembly screws                                                                                                                                                                                                                                     |
| Installation options | On the vertical TS, VX SE enclosure section via adaptor rails for VX<br>compatibility<br>On the horizontal TS enclosure section<br>On the horizontal VX SE enclosure section, bottom<br>On the horizontal VX SE enclosure section, top in the width |
| To fit               | Enclosure type: ES 5000<br>CS modular enclosures<br>TP universal console<br>Depth: = 600 mm                                                                                                                                                         |
| Packs of             | 4 pc(s).                                                                                                                                                                                                                                            |
| ETIM 9               | EC002625                                                                                                                                                                                                                                            |