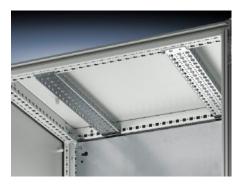

## SZ 4373.000 - PS punched section with mounting flange 23 x 73 mm for TS, VX SE

For direct mounting on the horizontal enclosure sections of a TS. Only suitable for mounting to the vertical enclosure sections in conjunction with an adaptor. Simply locate into the TS punchings and secure.

## **Features**

| Model No.            | SZ 4373.000                                                                                                                               |
|----------------------|-------------------------------------------------------------------------------------------------------------------------------------------|
| Product description  | Variable, with 5 rows of holes for universal skeleton structures or partial assembly. Simply locate into the system punchings and secure. |
| Material             | Sheet steel                                                                                                                               |
| Surface finish       | Zinc-plated                                                                                                                               |
| Supply includes      | Assembly screws                                                                                                                           |
| Installation options | On the vertical TS, VX SE enclosure section via adaptor rails for VX compatibility                                                        |
|                      | On the horizontal TS enclosure section                                                                                                    |
|                      | On the horizontal VX SE enclosure section, bottom                                                                                         |
|                      | On the horizontal VX SE enclosure section, top in the width                                                                               |
| To fit               | Enclosure type: TS                                                                                                                        |
|                      | VX SE                                                                                                                                     |
|                      | To fit width/depth: 1,000 mm                                                                                                              |
| Packs of             | 4 pc(s).                                                                                                                                  |
| Net weight           | 4.152                                                                                                                                     |
| Gross weight         | 4.35                                                                                                                                      |
|                      |                                                                                                                                           |