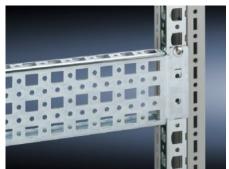

## SZ 4373.000 - PS punched section with mounting flange 23 x 73 mm for TS, VX SE

For direct mounting on the horizontal enclosure sections of a TS. Only suitable for mounting to the vertical enclosure sections in conjunction with an adaptor. Simply locate into the TS punchings and secure.

## **Features**

| Model No.            | SZ 4373.000                                                                                                                               |
|----------------------|-------------------------------------------------------------------------------------------------------------------------------------------|
| Product description  | Variable, with 5 rows of holes for universal skeleton structures or partial assembly. Simply locate into the system punchings and secure. |
| Material             | Sheet steel                                                                                                                               |
| Surface finish       | Zinc-plated                                                                                                                               |
| Supply includes      | Assembly screws                                                                                                                           |
| Installation options | On the vertical TS, VX SE enclosure section via adaptor rails for VX compatibility                                                        |
|                      | On the horizontal TS enclosure section                                                                                                    |
|                      | On the horizontal VX SE enclosure section, bottom                                                                                         |
|                      | On the horizontal VX SE enclosure section, top in the width                                                                               |
| To fit               | Enclosure type: TS                                                                                                                        |
|                      | VX SE                                                                                                                                     |
|                      | To fit width/depth: 1,000 mm                                                                                                              |
| Packs of             | 4 pc(s).                                                                                                                                  |
| Net weight           | 4.152                                                                                                                                     |
| Gross weight         | 4.35                                                                                                                                      |
|                      |                                                                                                                                           |