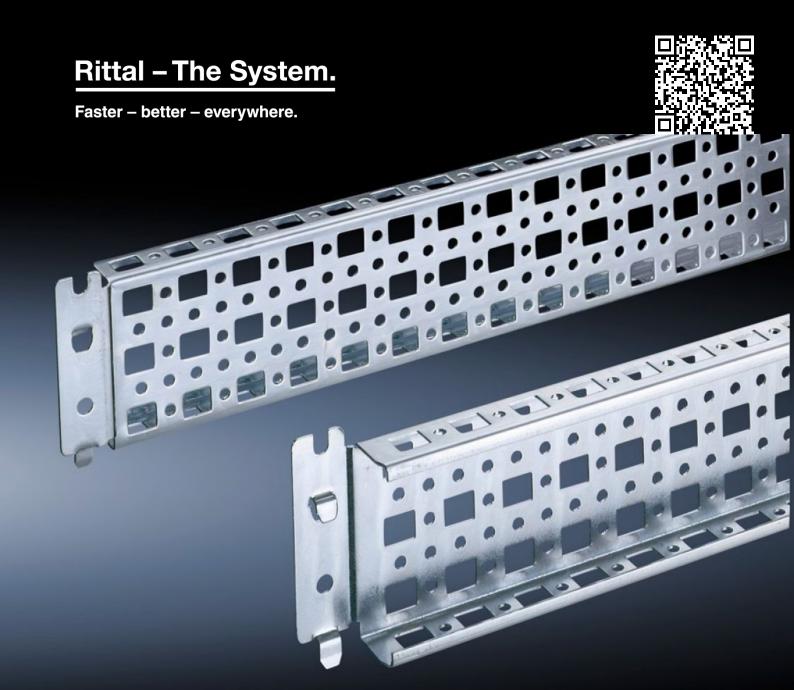

## SZ 4373.000 - PS punched section with mounting flange 23 x 73 mm for TS, VX SE

For direct mounting on the horizontal enclosure sections of a TS. Only suitable for mounting to the vertical enclosure sections in conjunction with an adaptor. Simply locate into the TS punchings and secure.

## **Features**

| Model No.            | SZ 4373.000                                                                                                                               |
|----------------------|-------------------------------------------------------------------------------------------------------------------------------------------|
| Product description  | Variable, with 5 rows of holes for universal skeleton structures or partial assembly. Simply locate into the system punchings and secure. |
| Material             | Sheet steel                                                                                                                               |
| Surface finish       | Zinc-plated                                                                                                                               |
| Supply includes      | Assembly screws                                                                                                                           |
| Installation options | On the vertical TS, VX SE enclosure section via adaptor rails for VX compatibility                                                        |
|                      | On the horizontal TS enclosure section                                                                                                    |
|                      | On the horizontal VX SE enclosure section, bottom                                                                                         |
|                      | On the horizontal VX SE enclosure section, top in the width                                                                               |
| To fit               | Enclosure type: TS                                                                                                                        |
|                      | VX SE                                                                                                                                     |
|                      | To fit width/depth: 1,000 mm                                                                                                              |
| Packs of             | 4 pc(s).                                                                                                                                  |
| Net weight           | 4.152                                                                                                                                     |
| Gross weight         | 4.35                                                                                                                                      |
|                      |                                                                                                                                           |