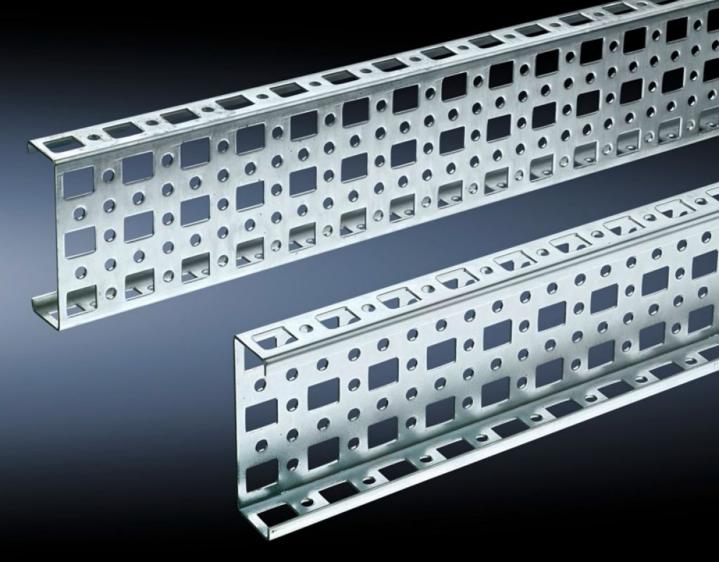

# SZ 4374.000 - PS punched section without mounting flange, 23 x 73 mm for TS, VX SE

For mounting on the horizontal and vertical enclosure sections of a TS via support bracket PS.

#### **Features**

| Model No.             | SZ 4374.000                                                                                                                                                                                                                     |
|-----------------------|---------------------------------------------------------------------------------------------------------------------------------------------------------------------------------------------------------------------------------|
| Material              | Sheet steel                                                                                                                                                                                                                     |
| Surface finish        | Zinc-plated                                                                                                                                                                                                                     |
| Length                | 295 mm                                                                                                                                                                                                                          |
| Installation options  | Directly to the vertical enclosure section via support brackets TS, via<br>adaptor rail for PS compatibility in conjunction with support<br>brackets PS<br>Directly on the horizontal enclosure section via support brackets PS |
| To fit                | Enclosure type: TS<br>VX SE<br>Suitable for width or height or depth: 400 mm                                                                                                                                                    |
| Packs of              | 4 pc(s).                                                                                                                                                                                                                        |
| Net weight            | 1.176                                                                                                                                                                                                                           |
| Gross weight          | 1.375                                                                                                                                                                                                                           |
| Customs tariff number | 73269098                                                                                                                                                                                                                        |
| EAN                   | 4028177099951                                                                                                                                                                                                                   |
| ETIM 9                | EC002625                                                                                                                                                                                                                        |
| ETIM 8                | EC002625                                                                                                                                                                                                                        |
|                       |                                                                                                                                                                                                                                 |