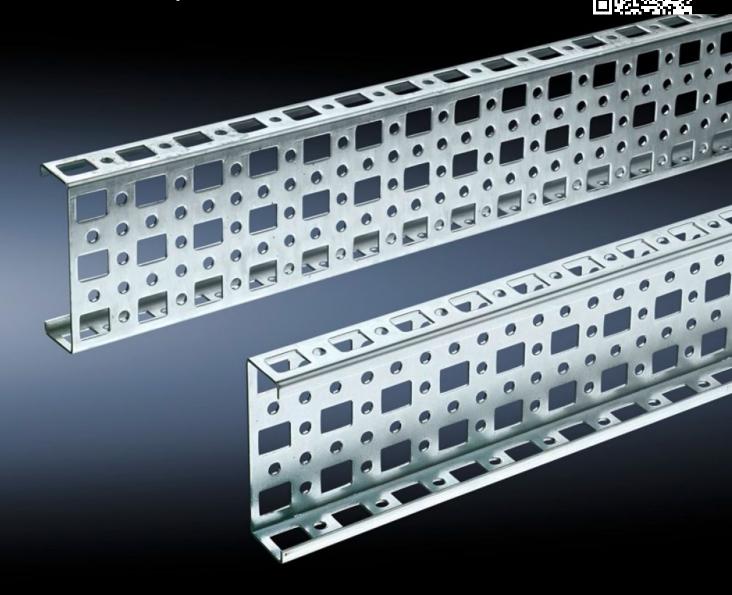

# SZ 4375.000 - PS punched section without mounting flange, 23 x 73 mm for TS, VX SE

For mounting on the horizontal and vertical enclosure sections of a TS via support bracket PS.

#### **Features**

| Model No.             | SZ 4375.000                                                                                                                                                                                                             |
|-----------------------|-------------------------------------------------------------------------------------------------------------------------------------------------------------------------------------------------------------------------|
| Material              | Sheet steel                                                                                                                                                                                                             |
| Surface finish        | Zinc-plated                                                                                                                                                                                                             |
| Length                | 395 mm                                                                                                                                                                                                                  |
| Installation options  | Directly to the vertical enclosure section via support brackets TS, via adaptor rail for PS compatibility in conjunction with support brackets PS  Directly on the horizontal enclosure section via support brackets PS |
| To fit                | Enclosure type: TS<br>VX SE<br>Suitable for width or height or depth: 500 mm                                                                                                                                            |
| Packs of              | 4 pc(s).                                                                                                                                                                                                                |
| Net weight            | 1.4                                                                                                                                                                                                                     |
| Gross weight          | 1.728                                                                                                                                                                                                                   |
| Customs tariff number | 73269098                                                                                                                                                                                                                |
| EAN                   | 4028177099975                                                                                                                                                                                                           |
| ETIM 9                | EC002625                                                                                                                                                                                                                |
| ETIM 8                | EC002625                                                                                                                                                                                                                |
|                       |                                                                                                                                                                                                                         |