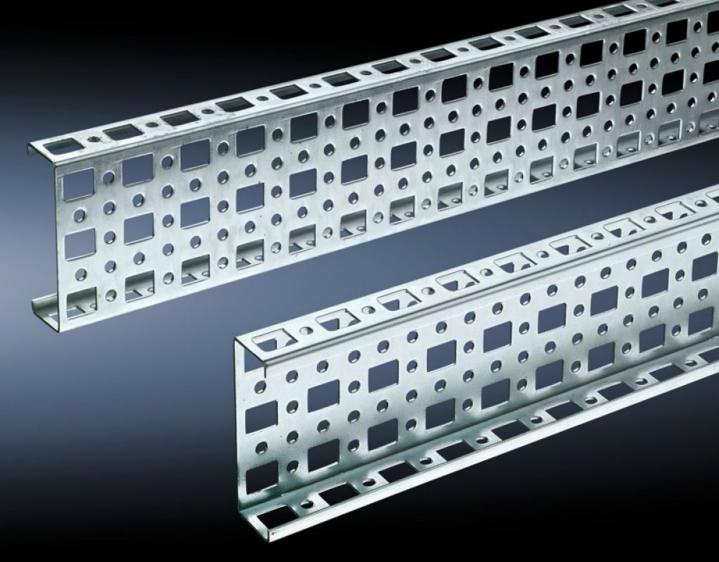

# SZ 4376.000 - PS punched section without mounting flange, 23 x 73 mm for TS, VX SE

For mounting on the horizontal and vertical enclosure sections of a TS via support bracket PS.

#### **Features**

| Model No.             | SZ 4376.000                                                                                                                                                                                                             |
|-----------------------|-------------------------------------------------------------------------------------------------------------------------------------------------------------------------------------------------------------------------|
| Material              | Sheet steel                                                                                                                                                                                                             |
| Surface finish        | Zinc-plated                                                                                                                                                                                                             |
| Length                | 495 mm                                                                                                                                                                                                                  |
| Installation options  | Directly to the vertical enclosure section via support brackets TS, via adaptor rail for PS compatibility in conjunction with support brackets PS  Directly on the horizontal enclosure section via support brackets PS |
| To fit                | Enclosure type: TS<br>VX SE<br>Suitable for width or height or depth: 600 mm                                                                                                                                            |
| Packs of              | 4 pc(s).                                                                                                                                                                                                                |
| Net weight            | 2                                                                                                                                                                                                                       |
| Gross weight          | 2.16                                                                                                                                                                                                                    |
| Customs tariff number | 73269098                                                                                                                                                                                                                |
| EAN                   | 4028177099999                                                                                                                                                                                                           |
| ETIM 9                | EC002625                                                                                                                                                                                                                |
| ETIM 8                | EC002625                                                                                                                                                                                                                |
|                       |                                                                                                                                                                                                                         |