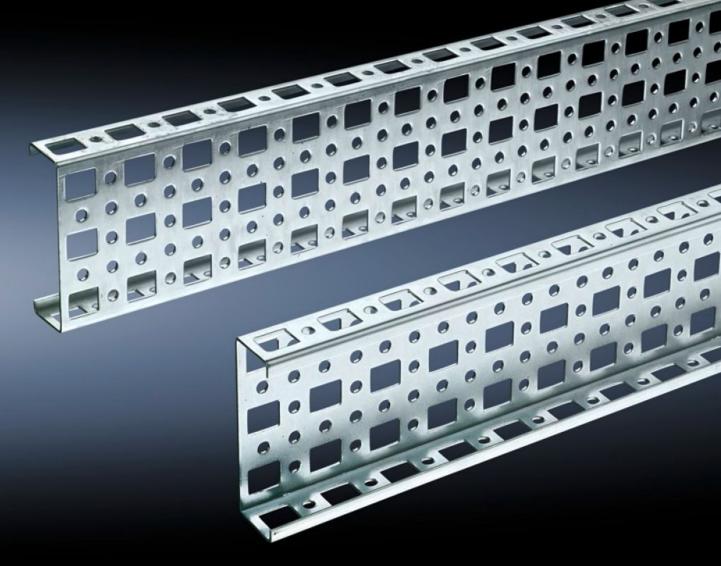

# SZ 4377.000 - PS punched section without mounting flange, 23 x 73 mm for TS, VX SE

For mounting on the horizontal and vertical enclosure sections of a TS via support bracket PS.

#### **Features**

| Model No.             | SZ 4377.000                                                                                                                                                                                                             |
|-----------------------|-------------------------------------------------------------------------------------------------------------------------------------------------------------------------------------------------------------------------|
| Material              | Sheet steel                                                                                                                                                                                                             |
| Surface finish        | Zinc-plated                                                                                                                                                                                                             |
| Length                | 695 mm                                                                                                                                                                                                                  |
| Installation options  | Directly to the vertical enclosure section via support brackets TS, via adaptor rail for PS compatibility in conjunction with support brackets PS  Directly on the horizontal enclosure section via support brackets PS |
| To fit                | Enclosure type: TS<br>VX SE<br>Suitable for width or height or depth: 800 mm                                                                                                                                            |
| Packs of              | 4 pc(s).                                                                                                                                                                                                                |
| Net weight            | 2.908                                                                                                                                                                                                                   |
| Gross weight          | 3.02                                                                                                                                                                                                                    |
| Customs tariff number | 73269098                                                                                                                                                                                                                |
| EAN                   | 4028177100015                                                                                                                                                                                                           |
| ETIM 9                | EC002625                                                                                                                                                                                                                |
| ETIM 8                | EC002625                                                                                                                                                                                                                |
|                       |                                                                                                                                                                                                                         |