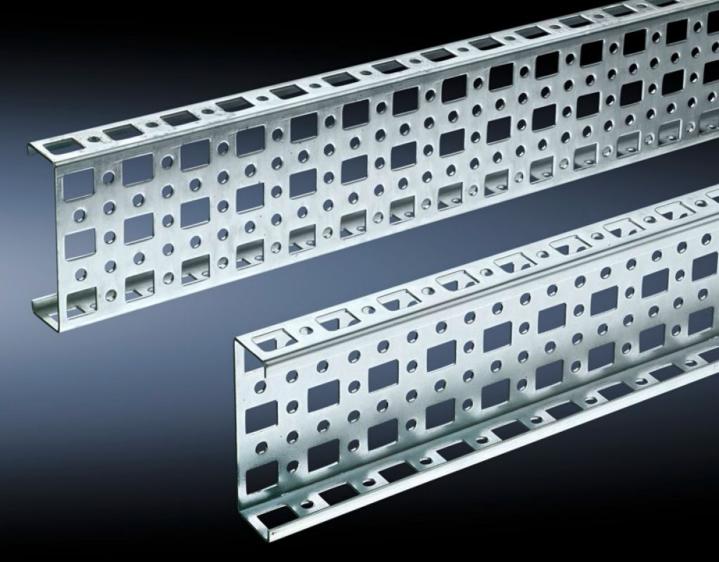

# PS punched section without mounting flange, 23 x 73 mm

State: 17/08/2025 (Source: rittal.com/uae-en)

# SZ 4378.000 - PS punched section without mounting flange, 23 x 73 mm for TS, VX SE

For mounting on the horizontal and vertical enclosure sections of a TS via support bracket PS.

#### **Features**

| Model No.             | SZ 4378.000                                                                                                                                                                                                             |
|-----------------------|-------------------------------------------------------------------------------------------------------------------------------------------------------------------------------------------------------------------------|
| Material              | Sheet steel                                                                                                                                                                                                             |
| Surface finish        | Zinc-plated                                                                                                                                                                                                             |
| Length                | 1,095 mm                                                                                                                                                                                                                |
| Installation options  | Directly to the vertical enclosure section via support brackets TS, via adaptor rail for PS compatibility in conjunction with support brackets PS  Directly on the horizontal enclosure section via support brackets PS |
| To fit                | Enclosure type: TS<br>VX SE<br>Suitable for width or height or depth: 1,200 mm                                                                                                                                          |
| Packs of              | 4 pc(s).                                                                                                                                                                                                                |
| Net weight            | 4.636                                                                                                                                                                                                                   |
| Gross weight          | 4.834                                                                                                                                                                                                                   |
| Customs tariff number | 73269098                                                                                                                                                                                                                |
| EAN                   | 4028177100039                                                                                                                                                                                                           |
| ETIM 9                | EC002625                                                                                                                                                                                                                |
| ETIM 8                | EC002625                                                                                                                                                                                                                |
|                       |                                                                                                                                                                                                                         |