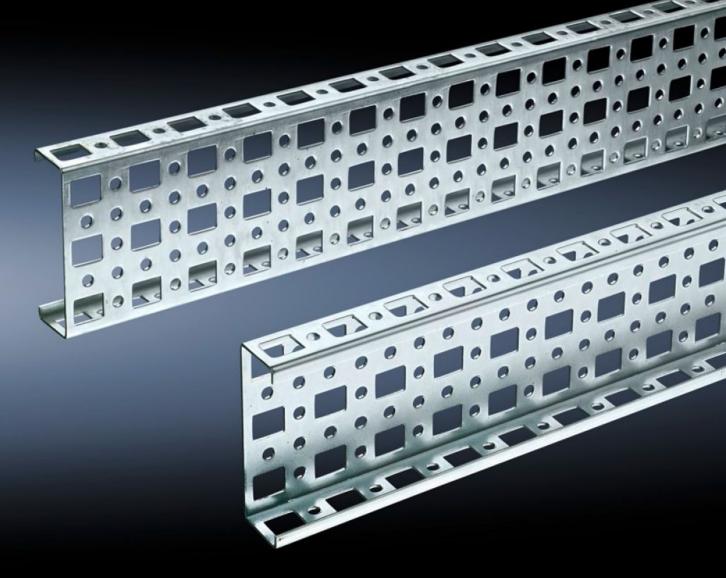

# SZ 4379.000 - PS punched section without mounting flange, 23 x 73 mm for TS, VX SE

For mounting on the horizontal and vertical enclosure sections of a TS via support bracket PS.

#### **Features**

| Model No.             | SZ 4379.000                                                                                                                                                                                                             |
|-----------------------|-------------------------------------------------------------------------------------------------------------------------------------------------------------------------------------------------------------------------|
| Material              | Sheet steel                                                                                                                                                                                                             |
| Surface finish        | Zinc-plated                                                                                                                                                                                                             |
| Length                | 1,695 mm                                                                                                                                                                                                                |
| Installation options  | Directly to the vertical enclosure section via support brackets TS, via adaptor rail for PS compatibility in conjunction with support brackets PS  Directly on the horizontal enclosure section via support brackets PS |
| To fit                | Enclosure type: TS<br>VX SE<br>Suitable for width or height or depth: 1,800 mm                                                                                                                                          |
| Packs of              | 4 pc(s).                                                                                                                                                                                                                |
| Net weight            | 7.068                                                                                                                                                                                                                   |
| Gross weight          | 7.441                                                                                                                                                                                                                   |
| Customs tariff number | 73269098                                                                                                                                                                                                                |
| EAN                   | 4028177100053                                                                                                                                                                                                           |
| ETIM 9                | EC002625                                                                                                                                                                                                                |
| ETIM 8                | EC002625                                                                                                                                                                                                                |
|                       |                                                                                                                                                                                                                         |