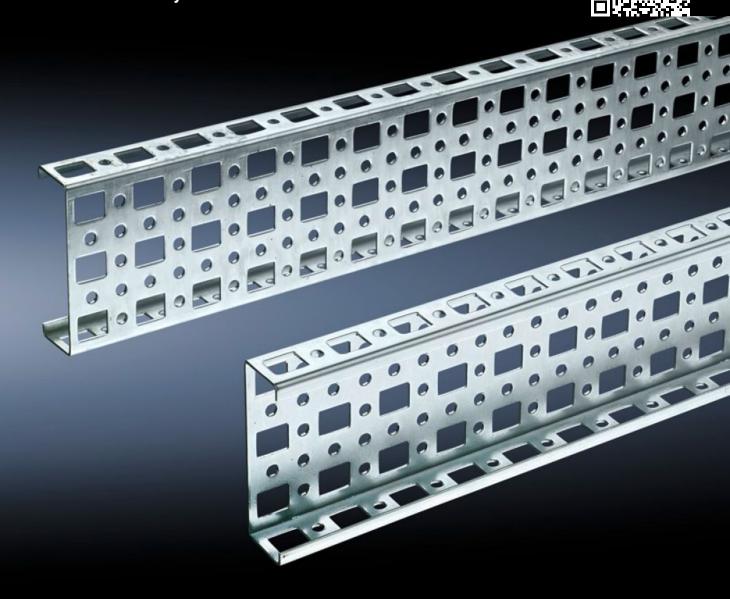

# SZ 4381.000 - PS punched section without mounting flange, 23 x 73 mm for TS, VX SE

For mounting on the horizontal and vertical enclosure sections of a TS via support bracket PS.

#### **Features**

| Model No.             | SZ 4381.000                                                                                                                                                                                                             |
|-----------------------|-------------------------------------------------------------------------------------------------------------------------------------------------------------------------------------------------------------------------|
| Material              | Sheet steel                                                                                                                                                                                                             |
| Surface finish        | Zinc-plated                                                                                                                                                                                                             |
| Length                | 2,095 mm                                                                                                                                                                                                                |
| Installation options  | Directly to the vertical enclosure section via support brackets TS, via adaptor rail for PS compatibility in conjunction with support brackets PS  Directly on the horizontal enclosure section via support brackets PS |
| To fit                | Enclosure type: TS<br>VX SE<br>Suitable for width or height or depth: 2,200 mm                                                                                                                                          |
| Packs of              | 4 pc(s).                                                                                                                                                                                                                |
| Net weight            | 8.608                                                                                                                                                                                                                   |
| Gross weight          | 9.062                                                                                                                                                                                                                   |
| Customs tariff number | 73269098                                                                                                                                                                                                                |
| EAN                   | 4028177100091                                                                                                                                                                                                           |
| ETIM 9                | EC002625                                                                                                                                                                                                                |
| ETIM 8                | EC002625                                                                                                                                                                                                                |
|                       |                                                                                                                                                                                                                         |