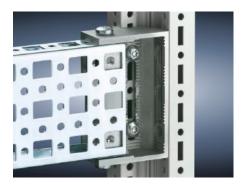

# SZ 4382.000 - PS punched section without mounting flange, 23 x 73 mm for TS, VX SE

For mounting on the horizontal and vertical enclosure sections of a TS via support bracket PS.