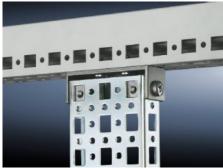

# SZ 4382.000 - PS punched section without mounting flange, 23 x 73 mm for TS, VX SE

For mounting on the horizontal and vertical enclosure sections of a TS via support bracket PS.