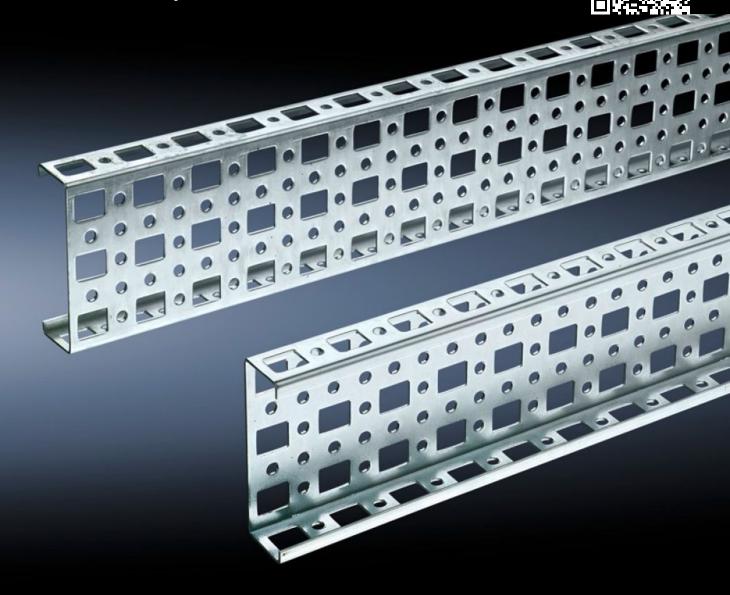

# SZ 4382.000 - PS punched section without mounting flange, 23 x 73 mm for TS, VX SE

For mounting on the horizontal and vertical enclosure sections of a TS via support bracket PS.

#### **Features**

| Model No.             | SZ 4382.000                                                                                                                                                                                                                     |
|-----------------------|---------------------------------------------------------------------------------------------------------------------------------------------------------------------------------------------------------------------------------|
| Material              | Sheet steel                                                                                                                                                                                                                     |
| Surface finish        | Zinc-plated                                                                                                                                                                                                                     |
| Length                | 895 mm                                                                                                                                                                                                                          |
| Installation options  | Directly to the vertical enclosure section via support brackets TS, via<br>adaptor rail for PS compatibility in conjunction with support<br>brackets PS<br>Directly on the horizontal enclosure section via support brackets PS |
| To fit                | Enclosure type: TS<br>VX SE<br>Suitable for width or height or depth: 1,000 mm                                                                                                                                                  |
| Packs of              | 4 pc(s).                                                                                                                                                                                                                        |
| Net weight            | 3.812                                                                                                                                                                                                                           |
| Gross weight          | 3.86                                                                                                                                                                                                                            |
| Customs tariff number | 73269098                                                                                                                                                                                                                        |
| EAN                   | 4028177100114                                                                                                                                                                                                                   |
| ETIM 9                | EC002625                                                                                                                                                                                                                        |
| ETIM 8                | EC002625                                                                                                                                                                                                                        |
|                       |                                                                                                                                                                                                                                 |