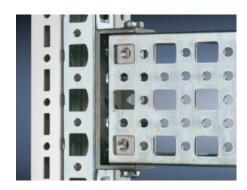

# SZ 4382.000 - PS punched section without mounting flange, 23 x 73 mm for TS, VX SE

For mounting on the horizontal and vertical enclosure sections of a TS via support bracket PS.