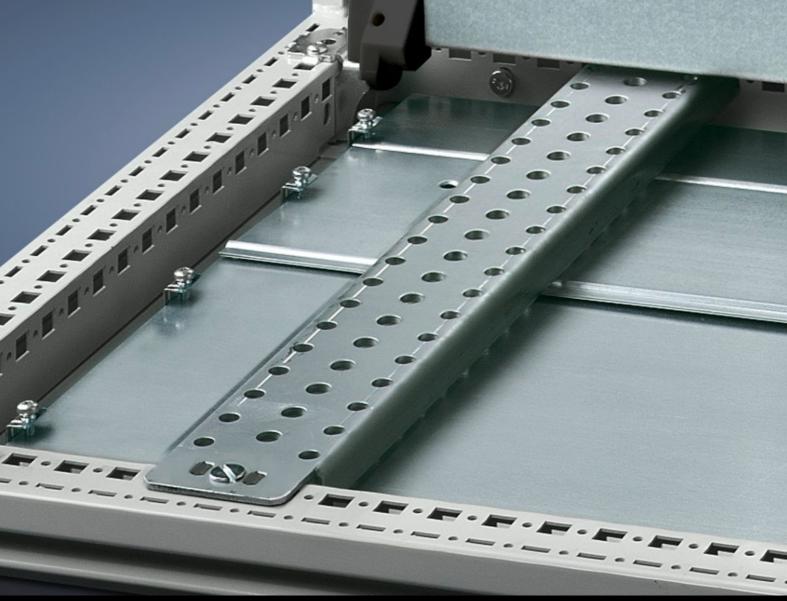

## TS 4394.000 - Support rail 75 x 20 mm for VX, TS, VX SE

For heavy installed equipment such as base isolators or transformers.

#### **Features**

| Model No.            | TS 4394.000                                                                                                                                                                                                                                                                                                                                                                                                |
|----------------------|------------------------------------------------------------------------------------------------------------------------------------------------------------------------------------------------------------------------------------------------------------------------------------------------------------------------------------------------------------------------------------------------------------|
| Design               | Slotted                                                                                                                                                                                                                                                                                                                                                                                                    |
| Product description  | For heavy installed equipment such as base isolators or transformers.                                                                                                                                                                                                                                                                                                                                      |
| Material             | Sheet steel                                                                                                                                                                                                                                                                                                                                                                                                |
| Surface finish       | Zinc-plated                                                                                                                                                                                                                                                                                                                                                                                                |
| Supply includes      | Assembly parts                                                                                                                                                                                                                                                                                                                                                                                             |
| Installation options | On the inner mounting level of the VX enclosure section On the vertical TS enclosure section via snap-on nuts TS 8800.808 or adaptor rails for VX compatibility, height-offset, via TS punched rail 25 x 38 mm On the horizontal TS enclosure section: in the width, in the depth On the VX SE enclosure section in the width (bottom and top) or in the depth (bottom and top) via snap-on nuts 8800.808. |
| To fit               | Enclosure type: VX TS VX SE Width: = 400 mm Depth: = 400 mm                                                                                                                                                                                                                                                                                                                                                |
| Packs of             | 4 pc(s).                                                                                                                                                                                                                                                                                                                                                                                                   |
| Net weight           | 3.928                                                                                                                                                                                                                                                                                                                                                                                                      |