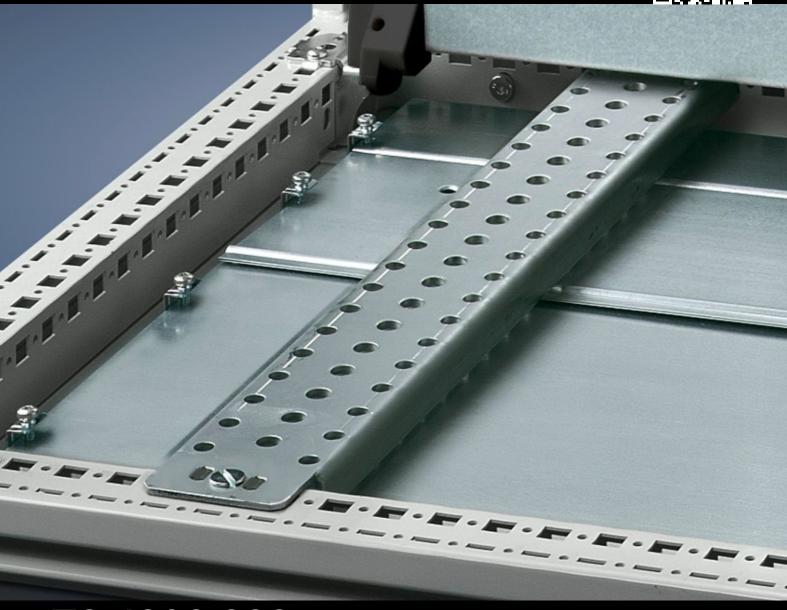

## TS 4398.000 - Support rail 75 x 20 mm for VX, TS, VX SE

For heavy installed equipment such as base isolators or transformers.

#### **Features**

| Model No.            | TS 4398.000                                                                                                                                                                                                                                                                                                                                                                                                |
|----------------------|------------------------------------------------------------------------------------------------------------------------------------------------------------------------------------------------------------------------------------------------------------------------------------------------------------------------------------------------------------------------------------------------------------|
| Design               | Slotted                                                                                                                                                                                                                                                                                                                                                                                                    |
| Product description  | For heavy installed equipment such as base isolators or transformers.                                                                                                                                                                                                                                                                                                                                      |
| Material             | Sheet steel                                                                                                                                                                                                                                                                                                                                                                                                |
| Surface finish       | Zinc-plated                                                                                                                                                                                                                                                                                                                                                                                                |
| Supply includes      | Assembly parts                                                                                                                                                                                                                                                                                                                                                                                             |
| Installation options | On the inner mounting level of the VX enclosure section On the vertical TS enclosure section via snap-on nuts TS 8800.808 or adaptor rails for VX compatibility, height-offset, via TS punched rail 25 x 38 mm On the horizontal TS enclosure section: in the width, in the depth On the VX SE enclosure section in the width (bottom and top) or in the depth (bottom and top) via snap-on nuts 8800.808. |
| To fit               | Enclosure type: VX TS VX SE Width: = 800 mm Depth: = 800 mm                                                                                                                                                                                                                                                                                                                                                |
| Packs of             | 4 pc(s).                                                                                                                                                                                                                                                                                                                                                                                                   |
| Net weight           | 8.432                                                                                                                                                                                                                                                                                                                                                                                                      |