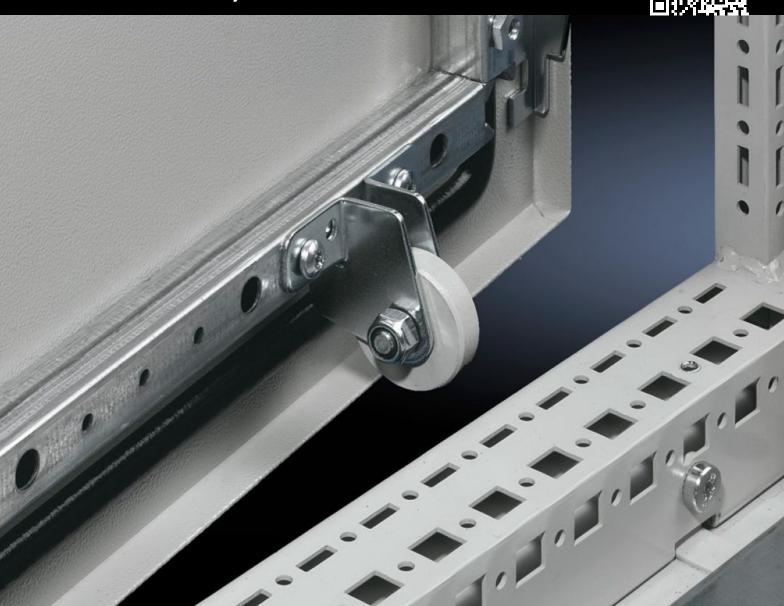

## TS 4538.000 - Ride-up roller for TS, VX SE, PC

Lifts the door with heavy installed equipment (e.g. cooling unit) as a closing aid.

## **Features**

| Model No.             | TS 4538.000                                                                         |
|-----------------------|-------------------------------------------------------------------------------------|
| Product description   | Lifts the door with heavy installed equipment (e.g. cooling unit) as a closing aid. |
| Installation options  | On the tubular door frame                                                           |
| To fit enclosure type | TS<br>VX SE<br>PC                                                                   |
| Packs of              | 10 pc(s).                                                                           |
| Net weight            | 0.81                                                                                |
| Gross weight          | 1.04                                                                                |
| Customs tariff number | 83024900                                                                            |
| EAN                   | 4028177102507                                                                       |
| ETIM 9                | EC002620                                                                            |
| ETIM 8                | EC002620                                                                            |
| ECLASS 8.0            | 27189261                                                                            |