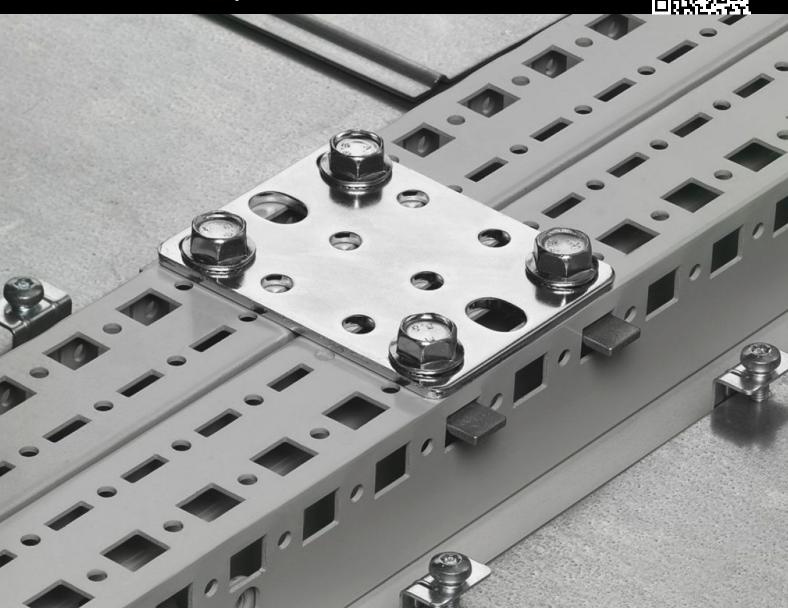

## TS 4582.500 - Baying brackets for TS/TS, TS/PS

For additional stability or if mounting plate brackets, swing frames or busbar supports prevent installation of a baying bracket.

## **Features**

| Model No.             | TS 4582.500                                                                                                                                                 |
|-----------------------|-------------------------------------------------------------------------------------------------------------------------------------------------------------|
| Product description   | For additional stabilisation, or in cases where mounting plate brackets, swing frame or busbar support prevent the installation of angular baying brackets. |
| Material              | Sheet steel                                                                                                                                                 |
| Surface finish        | Zinc-plated                                                                                                                                                 |
| Supply includes       | Assembly parts                                                                                                                                              |
| Assembly instruction  | The snap-on nut is required for mounting on the vertical enclosure section                                                                                  |
| To fit                | Enclosure type: TS 8<br>PS                                                                                                                                  |
| Packs of              | 4 pc(s).                                                                                                                                                    |
| Net weight            | 0.672                                                                                                                                                       |
| Gross weight          | 0.76                                                                                                                                                        |
| Customs tariff number | 83024900                                                                                                                                                    |
| EAN                   | 4028177185531                                                                                                                                               |
| ETIM 9                | EC002622                                                                                                                                                    |
| ETIM 8                | EC002622                                                                                                                                                    |
| ECLASS 8.0            | 27189263                                                                                                                                                    |